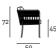

tainless Steel with matt satin-finish or AISI 316 Stainless Steel with epoxy powder coating gunmetal grey colour. Seat panel in self- supporting decorative HPL plastic laminate. Seat and backrest cushions padded with open-cell structure polyurethane foam DRYFEEL S and covered with fibre for outdoor, coated with waterproof fabric protection. Upholstery with outdoor fabrics only, fully removable by zippers. Both version woven with a hypoallergenic, recyclable, eco-friendly tubular, suitable both for indoor and outdoor, in colours in collection. Seat depth 38 cm.

### Structure



(Indoor)



Lacquering (In-Outdoor)



with Matt Satin Finish (In-Outdoor)

#### Weaving



Tubular col. Black (In-Outdoor)



col. Green (In-Outdoor)



Tubular col. Greige (In-Outdoor)

## **Technical Drawings**





## Note

For the OUTDOOR version is available a protective cover to preserve the product in summer and  $\ \,$ winter. This cover is water vapour repellent and prevents mould and corrosion. It can be washed with water and soap. Do not keep the fabric folded for a long time when it is wet.