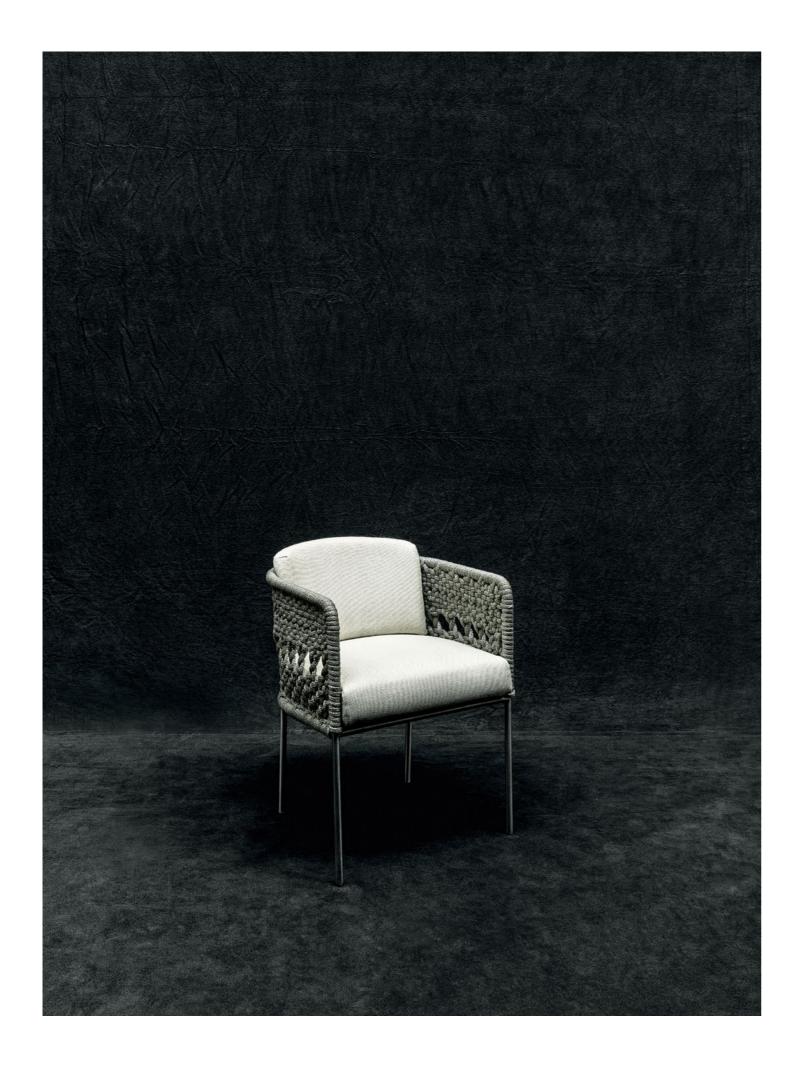

# MINI TOMBOLO | INDOOR - OUTDOOR

design Piero Lissoni - ready made by Studio UN pizzo

Armchair available for indoor and outdoor.

**Indoor version:** frame in tubular steel with chromed finish or with epoxy powder coating gunmetal grey color or in AISI 316 Stainless Steel matt satin-finish. Seat panel in self-supporting decorative HPL plastic laminate padded in polyurethane foam. Seat cushion in differentiated density polyurethane foam, covered with acrylic fibre layers. Backrest cushion in preformed polyurethane foam covered with acrylic fibre layers. Fabric or leather upholstery, both fully removable by zippers.

Outdoor version: tubular steel frame in AISI 316 Stainless Steel with matt satin-finish or AISI 316 Stainless Steel with epoxy powder coating gunmetal grey colour. Seat panel in self- supporting decorative HPL plastic laminate. Seat and backrest cushions padded with open-cell structure polyurethane foam DRYFEEL S and covered with fibre for outdoor, coated with waterproof fabric protection. Upholstery with outdoor fabrics only, fully removable by zippers. Both version woven with a hypoallergenic, recyclable, eco-friendly tubular, suitable both for indoor and outdoor, in colours in collection. Seat depth 38 cm.