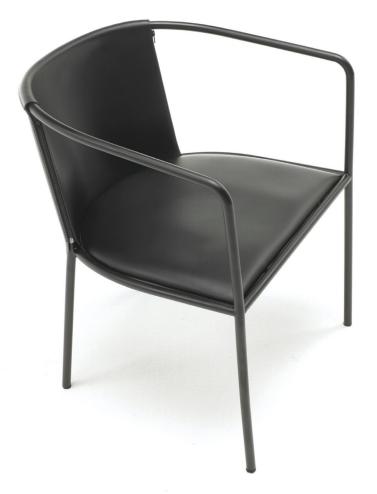

Outdoor version: frame in tubular AISI 316 Stainless Steel with matt satin-finish or with epoxy polyester powder coating gunmetal grey colour, burnished colour or black colour. Seat panel in plywood for outdoor with cross-woven coated rubber elastic straps. Seat and backrest padded with polyurethane foam DRYFEEL S. Available only in the version without housse. Upholstery with outdoor fabrics, fully removable by zippers after unscrewing the seat panel from the frame . Seat depth: 45cm.

## Technical Drawings

Maja D armchair with short skirt

Maja D armchair without skirt