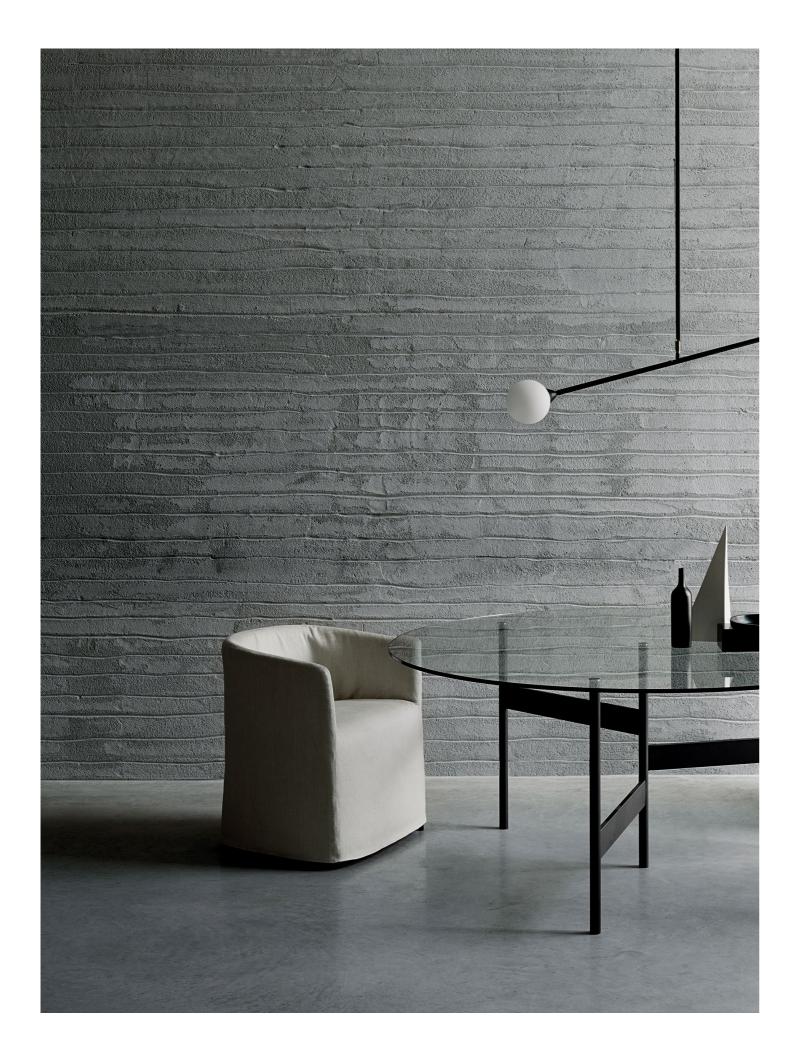

## MAJA D (INDOOR + OUTDOOR)

design Piero Lissoni

Armchair available for indoor and outdoor.

Indoor version: tubular steel frame, with black epoxy powder coating for the model without housse and long skirt, while with gunmetal grey colour for the version with short skirt. Seat chassis in poplar plywood with cross-woven coated rubber elastic straps. Seat and backrest padded with insert in polyurethane foam. Covering in 100% polyether thermally bonded onto a polyamide velveteen backing. Upholstery in fabric only (except velvet), zipped to the polyether covering for the version with housse only and fully removable by zippers and Velcro fastenings. For the version without housse, upholstery in leather or fabric, fully removable by zippers after unscrewing the seat chassis from the frame for the fabric version only.

Outdoor version: frame in tubular AISI 316 Stainless Steel with matt satin-finish or with epoxy polyester powder coating gunmetal grey colour, burnished colour or black colour. Seat panel in plywood for outdoor with cross-woven coated rubber elastic straps. Seat and backrest padded with polyurethane foam DRYFEEL S. Available only in the version without housse. Upholstery with outdoor fabrics, fully removable by zippers after unscrewing the seat panel from the frame . Seat depth: 45cm.