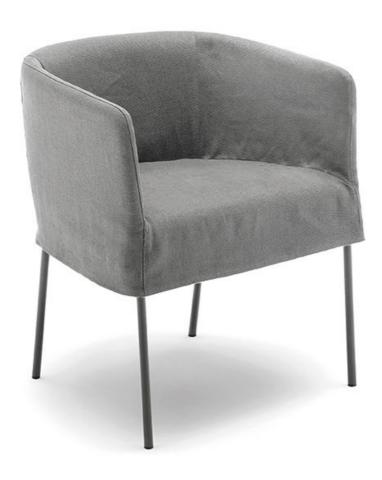

## MAJA D (INDOOR + OUTDOOR)

design Piero Lissoni

Armchair available for indoor and outdoor.

Indoor version: tubular steel frame, with black epoxy powder coating for the model without housse and long skirt, while with gunmetal grey colour for the version with short skirt. Seat chassis in poplar plywood with cross-woven coated rubber elastic straps. Seat and backrest padded with insert in polyurethane foam. Covering in 100% polyether thermally bonded onto a polyamide velveteen backing. Upholstery in fabric only (except velvet), zipped to the polyether covering for the version with housse only and fully removable by zippers and Velcro fastenings. For the version without housse, upholstery in leather or fabric, fully removable by zippers after unscrewing the seat chassis from the frame for the fabric version only.

## Technical Drawings

Maja D armchair with short skirt

Maja D armchair without skirt