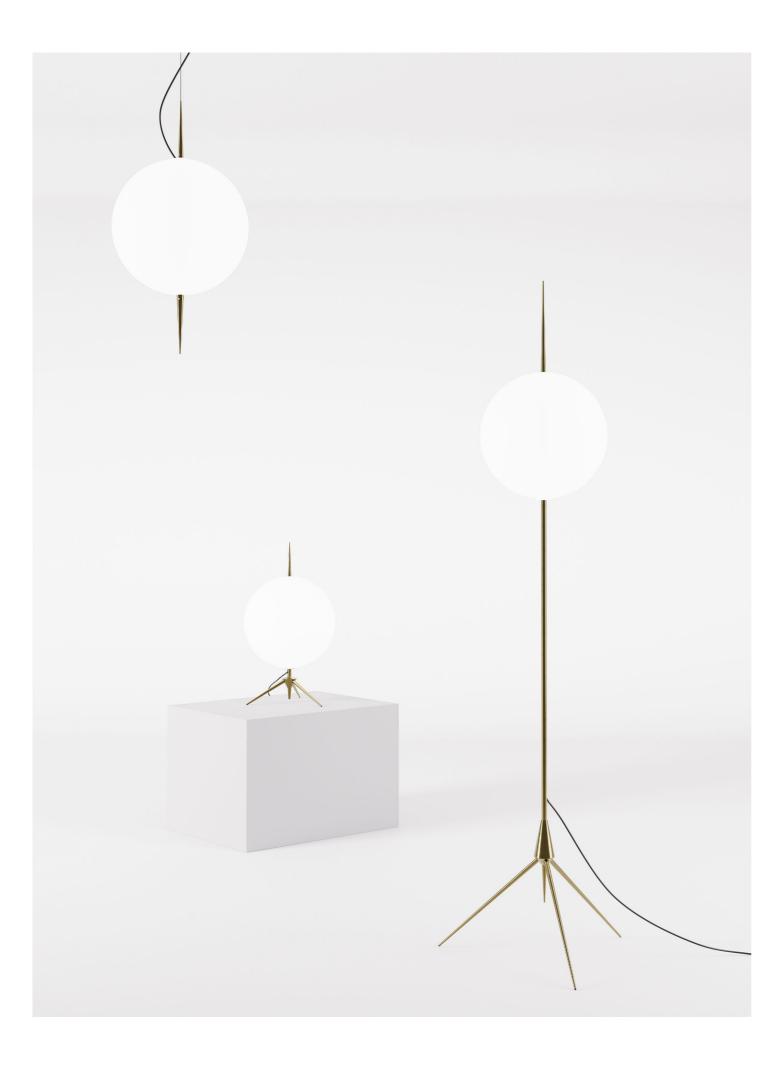

# AD-ASTRA

#### design Marco Lavit

Collection of lamps for interiors with diffused light, available in floor, table and suspension versions, consisting of a supporting structure in  $\emptyset$  13mm brass tubing, and turned solid brass details in various sections. Finish available in polished brass, obtained by electroplating, with a transparent protective coating, or painted with epoxy powders burnished colour.

The suspension version is equipped with a steel cable attached to a ceiling steel plate in the finishes of the lamp body. All versions have a Ø30 mm opaline diffuser of blown borosilicate glass,

fitted to the lamp body.

### Suspension version