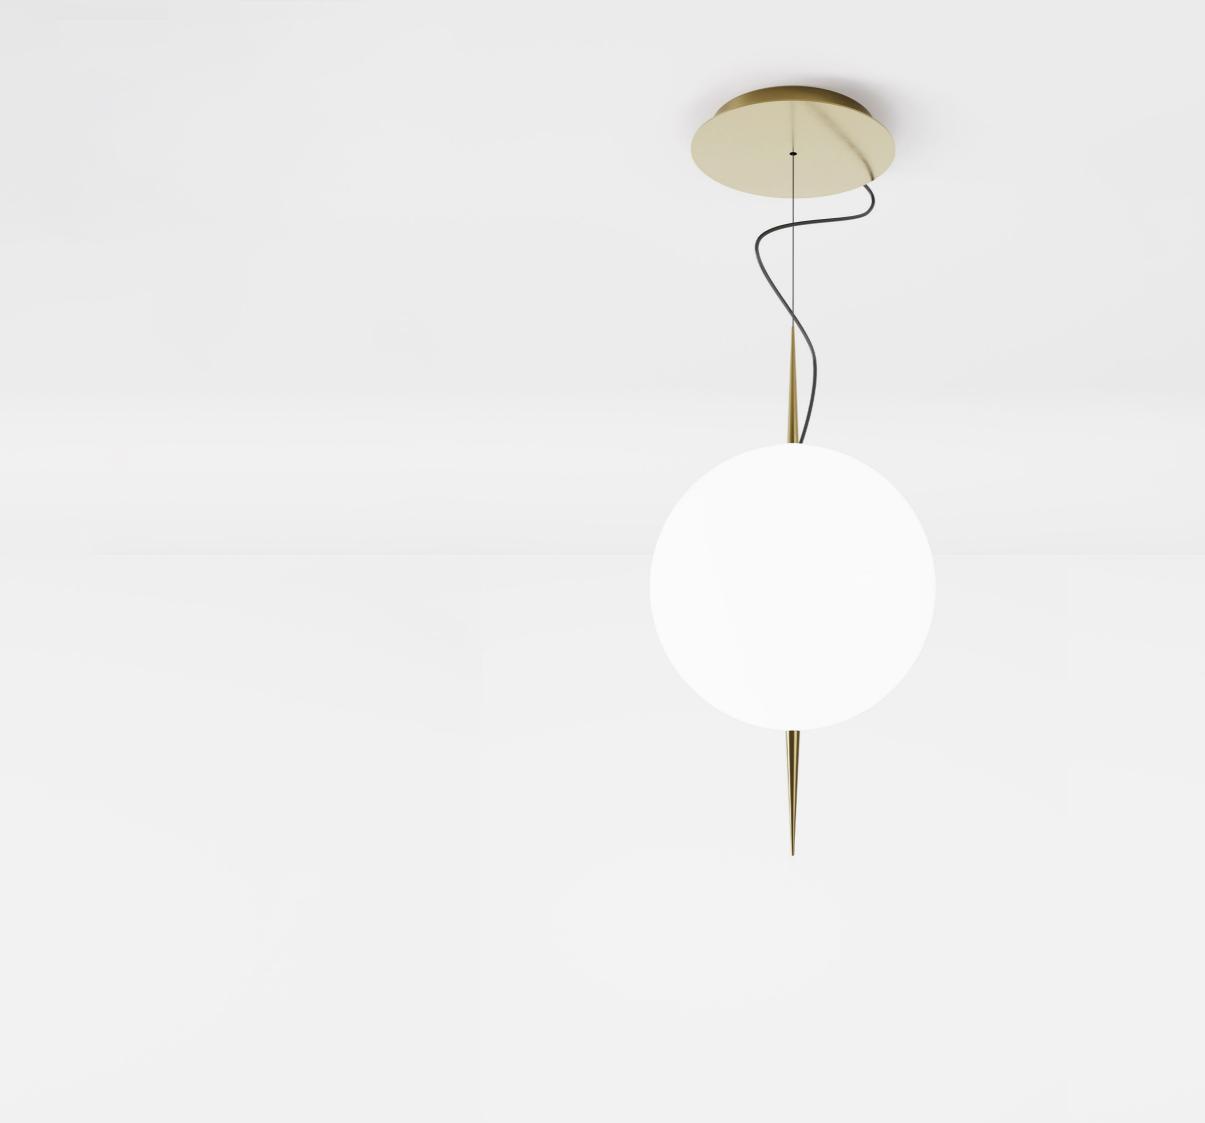

The suspension version is equipped with a steel cable attached to a ceiling steel plate in the finishes of the lamp body. All versions have a Ø30 mm opaline diffuser of blown borosilicate glass,

fitted to the lamp body.

### Ad-astra suspension version:

- Voltage: 220-240 V
- Weight: 2,6 kg
- Source: Strip LED
- Dimmable: Remote dimmable (dimmer not included)
- Environment: Interni
- Power: 24 W
- Power cord lenght: Max 240 cm

### Suspension version