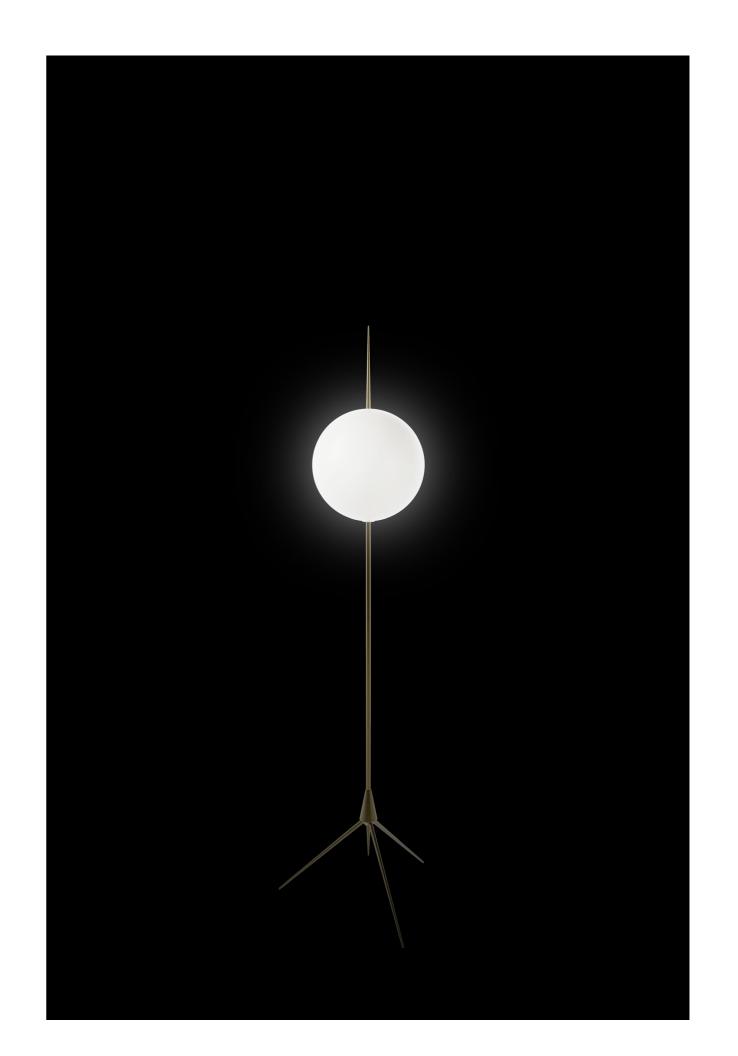

#### design Marco Lavit

Collection of lamps for interiors with diffused light, available in floor, table and suspension versions, consisting of a supporting structure in  $\emptyset$  13mm brass tubing, and turned solid brass details in various sections. Finish available in polished brass, obtained by electroplating, with a transparent protective coating, or painted with epoxy powders burnished colour.

The suspension version is equipped with a steel cable attached to a ceiling steel plate in the finishes of the lamp body. All versions have a Ø30 mm opaline diffuser of blown borosilicate glass,

fitted to the lamp body.

## Ad-astra floor version:

Voltage: 220-240 V Weight: 4,8 kg Source: Strip LED Dimmable: Adjustable via button on the transformer Environment: Indoor Power: 24 W Power cord lenght: 210 cm Socket: 3-pole 16 A Schuko Europe plug