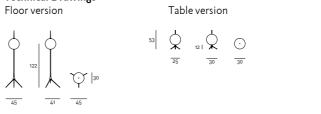

#### design Marco Lavit

Collection of lamps for interiors with diffused light, available in floor, table and suspension versions, consisting of a supporting structure in  $\emptyset$  13mm brass tubing, and turned solid brass details in various sections. Finish available in polished brass, obtained by electroplating, with a transparent protective coating, or painted with epoxy powders burnished colour.

## Ad-astra floor version:

Voltage: 220-240 V Weight: 4,8 kg Source: Strip LED Dimmable: Adjustable via button on the transformer Environment: Indoor Power: 24 W Power cord lenght: 210 cm Socket: 3-pole 16 A Schuko Europe plug

### Ad-astra table version:

Voltage: 220-240 V Weight: 3,8 kg Source: Strip LED Dimmable: Adjustable via button on the transformer Environment: Interni Power: 24 W Power cord lenght: 230 cm Socket: 3-pole 16 A Schuko Europe plug