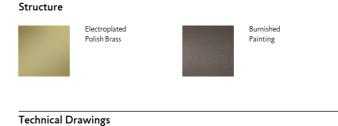

#### design Marco Lavit

Collection of lamps for interiors with diffused light, available in floor, table and suspension versions, consisting of a supporting structure in  $\emptyset$  13mm brass tubing, and turned solid brass details in various sections. Finish available in polished brass, obtained by electroplating, with a transparent protective coating, or painted with epoxy powders burnished colour.

#### Notes

Polished Brass Electropainting Finish is obtained by electroplating. Please be informed that the production technology used for this specific finishing, requires a carefully handcrafted attention and each piece is made in three distinct phases: nickel plating, subsequent galvanic brass plating and polishing, bronzing and satin finishing. Any imperfections are normal and should not be considered defects, but characteristics of the finish used, which makes each piece unique and different, increasing its preciousness.