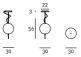

#### design Marco Lavit

Collection of lamps for interiors with diffused light, available in floor, table and suspension versions, consisting of a supporting structure in  $\emptyset$  13mm brass tubing, and turned solid brass details in various sections. Finish available in polished brass, obtained by electroplating, with a transparent protective coating, or painted with epoxy powders burnished colour.

### Ad-astra suspension version:

- Voltage: 220-240 V
- Weight: 2,6 kg
- Source: Strip LED
- Dimmable: Remote dimmable (dimmer not included)
- Environment: Interni
- Power: 24 W
- Power cord lenght: Max 240 cm

### Suspension version