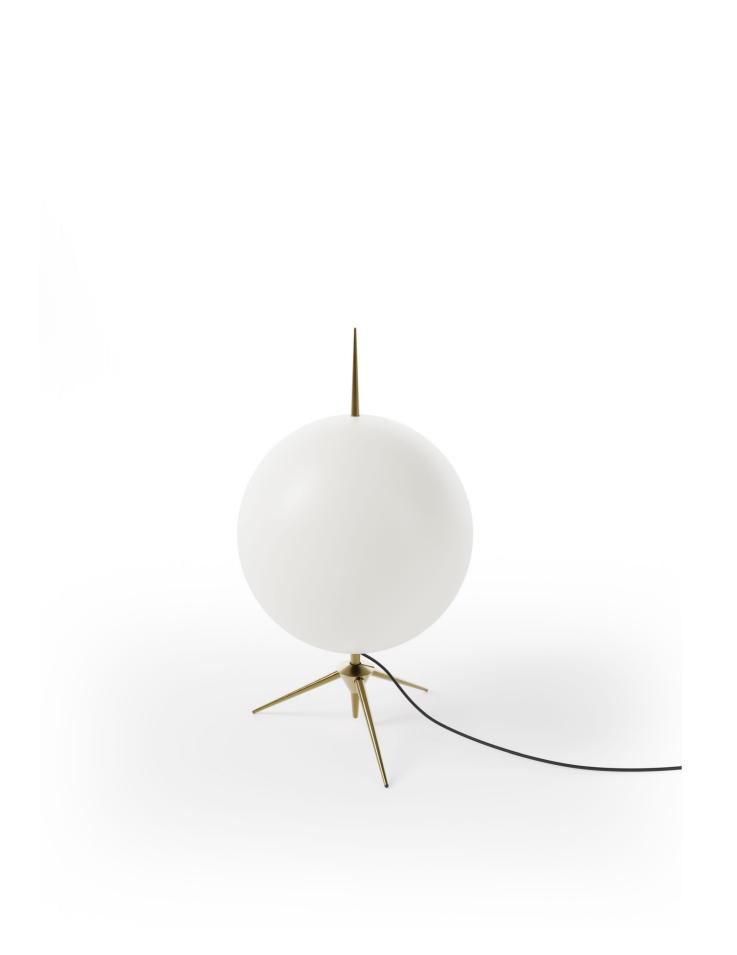

#### design Marco Lavit

Collection of lamps for interiors with diffused light, available in floor, table and suspension versions, consisting of a supporting structure in  $\emptyset$  13mm brass tubing, and turned solid brass details in various sections. Finish available in polished brass, obtained by electroplating, with a transparent protective coating, or painted with epoxy powders burnished colour.

The suspension version is equipped with a steel cable attached to a ceiling steel plate in the finishes of the lamp body. All versions have a Ø30 mm opaline diffuser of blown borosilicate glass,

fitted to the lamp body.

### Ad-astra table version:

Voltage: 220-240 V Weight: 3,8 kg Source: Strip LED Dimmable: Adjustable via button on the transformer Environment: Interni Power: 24 W Power cord lenght: 230 cm Socket: 3-pole 16 A Schuko Europe plug