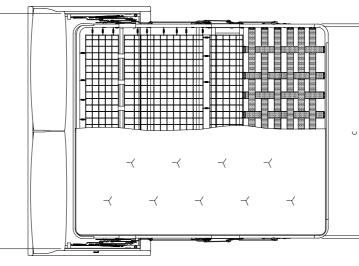

A – Steel structure dimensions 166/180cm B – Slatted base frame dimensions 195×150/164cm

C – Mattress dimensions 190×13×146/160cm

Notes

On request, available mattress in expanded polyurethane foam.

Black PVC feet.

Steel spring mattress with 100% cotton cover.

Cover in fabric, to protect the base.

The mattress is always included.

Seat depth 68 cm.