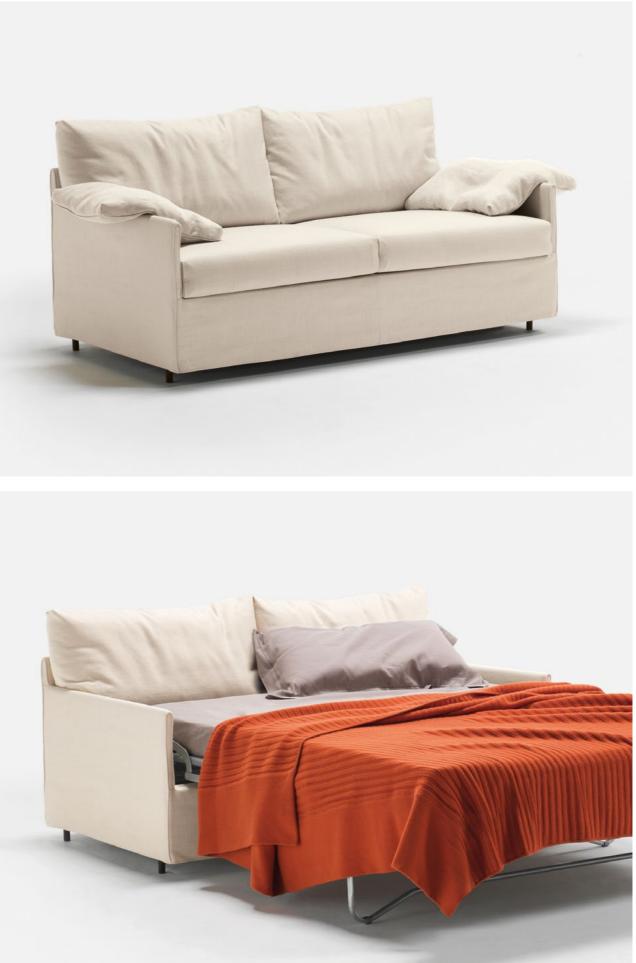

## CHEMISE SOFA BED

## design Piero Lissoni

Sofa bed with structure in poplar plywood. Covering in 100% polyether thermally bonded onto a polyamide velveteen backing.

Seat cushion with preformed, differentiated density polyurethane foam structure, coated with acrylic fibre layers. Back cushions in prewashed and sterilized goose down, stitched into separate compartments with insert in polyurethane foam.

Fabric or leather upholstery, both fully removable by zippers and Velcro fastenings. Fabric upholstery only, with flounce 4 cm from the floor. The leather and the velvet versions are always without flounce. Electro-welded orthopedic base, high tensile steel frame with epoxy powder coating finish.

Steel spring mattress with 100% cotton cover.

Cover in fabric, to protect the base.

The mattress is always included.

Seat depth 68 cm.