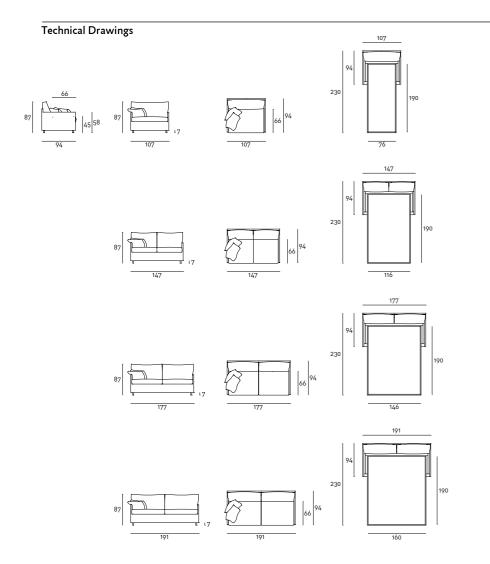

## CHEMISE SOFA BED

## design Piero Lissoni

Sofa bed with structure in poplar plywood. Covering in 100% polyether thermally bonded onto a polyamide velveteen backing.

Seat cushion with preformed, differentiated density polyurethane foam structure, coated with acrylic fibre layers. Back cushions in prewashed and sterilized goose down, stitched into separate compartments with insert in polyurethane foam.

A – Steel structure dimensions 166/180cm B – Slatted base frame dimensions 195×150/164cm

C – Mattress dimensions 190×13×146/160cm

Notes

On request, available mattress in expanded polyurethane foam.

Black PVC feet.

Fabric or leather upholstery, both fully removable by zippers and Velcro fastenings. Fabric upholstery only, with flounce 4 cm from the floor. The leather and the velvet versions are always without flounce. Electro-welded orthopedic base, high tensile steel frame with epoxy powder coating finish.

Steel spring mattress with 100% cotton cover.

Cover in fabric, to protect the base.

The mattress is always included.

Seat depth 68 cm.