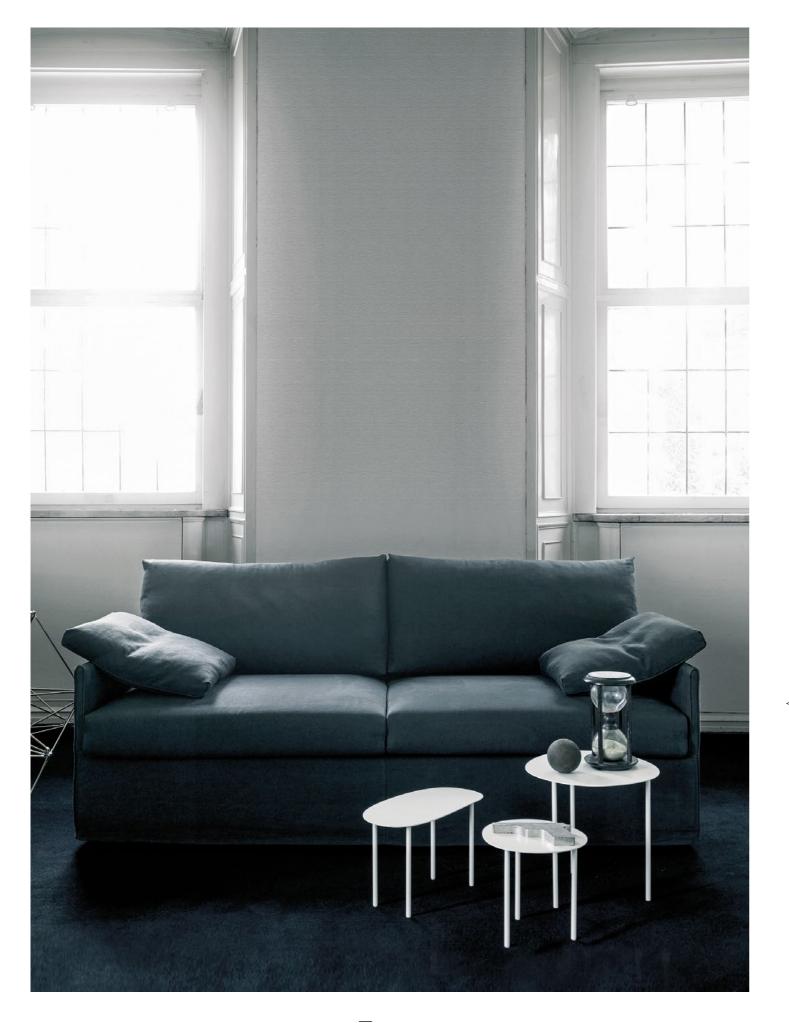

## CHEMISE SOFA BED

## design Piero Lissoni

Sofa bed with structure in poplar plywood. Covering in 100% polyether thermally bonded onto a polyamide velveteen backing.

Seat cushion with preformed, differentiated density polyurethane foam structure, coated with acrylic fibre layers. Back cushions in prewashed and sterilized goose down, stitched into separate compartments with insert in polyurethane foam.

Fabric or leather upholstery, both fully removable by zippers and Velcro fastenings. Fabric upholstery only, with flounce 4 cm from the floor. The leather and the velvet versions are always without flounce. Electro-welded orthopedic base, high tensile steel frame with epoxy powder coating finish.