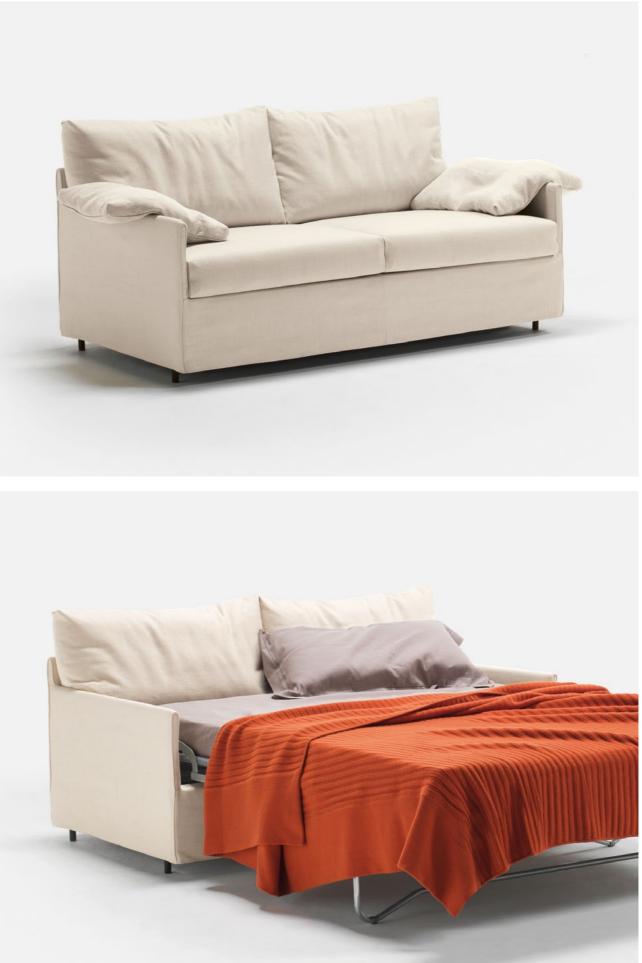

## CHEMISE SOFA BED

## design Piero Lissoni

Sofa bed with structure in poplar plywood. Covering in 100% polyether thermally bonded onto a polyamide velveteen backing.

Seat cushion with preformed, differentiated density polyurethane foam structure, coated with acrylic fibre layers. Back cushions in prewashed and sterilized goose down, stitched into separate compartments with insert in polyurethane foam.

Fabric or leather upholstery, both fully removable by zippers and Velcro fastenings. Fabric upholstery only, with flounce 4 cm from the floor. The leather and the velvet versions are always without flounce. Electro-welded orthopedic base, high tensile steel frame with epoxy powder coating finish.

Steel spring mattress with 100% cotton cover.

Cover in fabric, to protect the base.

The mattress is always included.

Seat depth 68 cm.