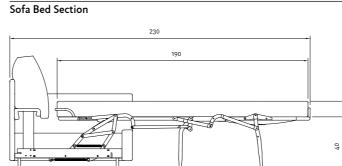

A – Steel structure dimensions 166/180cm B – Slatted base frame dimensions 195×150/164cm

C – Mattress dimensions 190×13×146/160cm

Notes

On request, available mattress in expanded polyurethane foam.

Black PVC feet.

Steel spring mattress with 100% cotton cover.

Cover in fabric, to protect the base.

The mattress is always included.

Seat depth 68 cm.