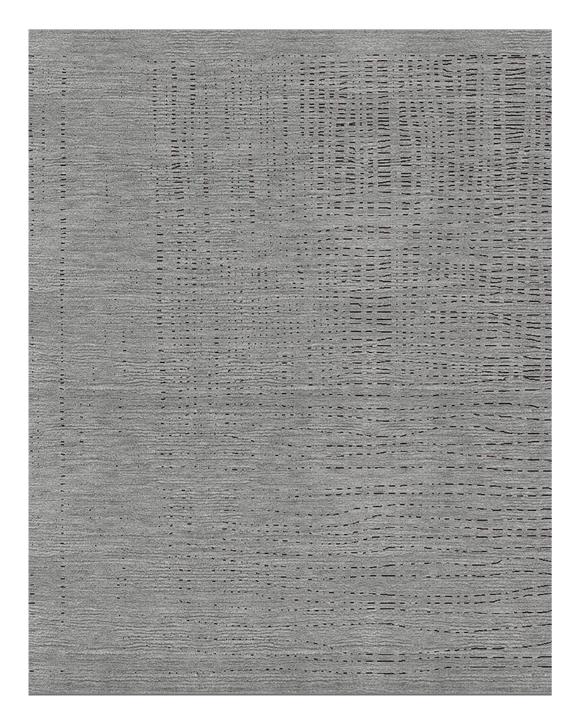

## WIRED

\_

design Harry Paul

Hand-spun carded 80% fine wool and 20% natural silk, hand knotted quality, 100 knot/inch.

Made in Nepal.

Available in one colour version.

Dimensions: 220x280cm; 300x400cm.

Available also with customized sizes.