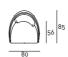

## PONCHO (OUTDOOR)

design LucidiPevere

Armchair with tubular steel frame Ø22mm coated with a galvanizing base for outdoor and with epoxy polyester powder in RAL–K7 9010 white or RAL–K7 9017 black. Seat in self-supporting HPL plastic laminate panel, screwed to the frame. Seat and backrest cushions padded with open cell structure polyurethane foam DRYFEEL S,

covered with fibre for outdoor and with a heat-sealed waterproof fabric. Upholstery with outdoor fabric only. The cushion upholstery is fully removable by zippers while the frame upholstery by untying the Kevlar weaving available in black or grey colour. Seat depth: 56cm.