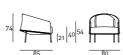

## PONCHO (OUTDOOR)

design LucidiPevere

Armchair with tubular steel frame Ø22mm coated with a galvanizing base for outdoor and with epoxy polyester powder in RAL–K7 9010 white or RAL–K7 9017 black. Seat in self-supporting HPL plastic laminate panel, screwed to the frame. Seat and backrest cushions padded with open cell structure polyurethane foam DRYFEEL S,

covered with fibre for outdoor and with a heat-sealed waterproof fabric. Upholstery with outdoor fabric only. The cushion upholstery is fully removable by zippers while the frame upholstery by untying the Kevlar weaving available in black or grey colour. Seat depth: 56cm.