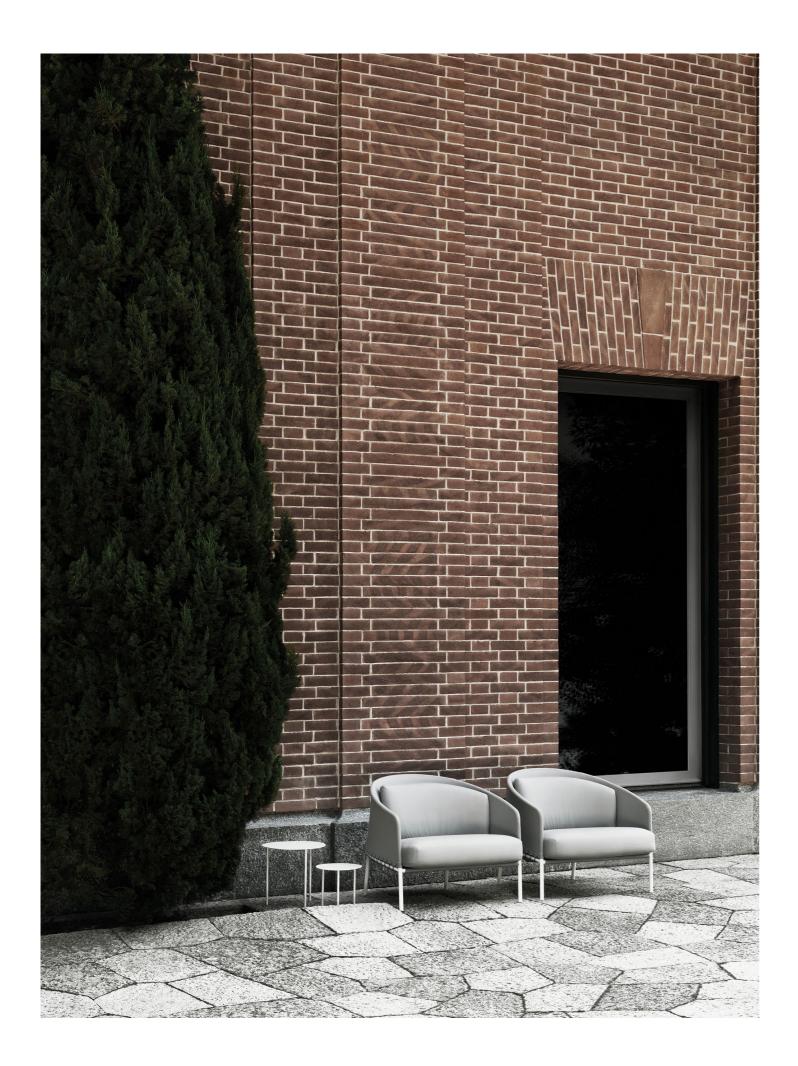

## PONCHO (OUTDOOR)

design LucidiPevere

Armchair with tubular steel frame Ø22mm coated with a galvanizing base for outdoor and with epoxy polyester powder in RAL–K7 9010 white or RAL–K7 9017 black. Seat in self-supporting HPL plastic laminate panel, screwed to the frame. Seat and backrest cushions padded with open cell structure polyurethane foam DRYFEEL S,

covered with fibre for outdoor and with a heat-sealed waterproof fabric. Upholstery with outdoor fabric only. The cushion upholstery is fully removable by zippers while the frame upholstery by untying the Kevlar weaving available in black or grey colour. Seat depth: 56cm.