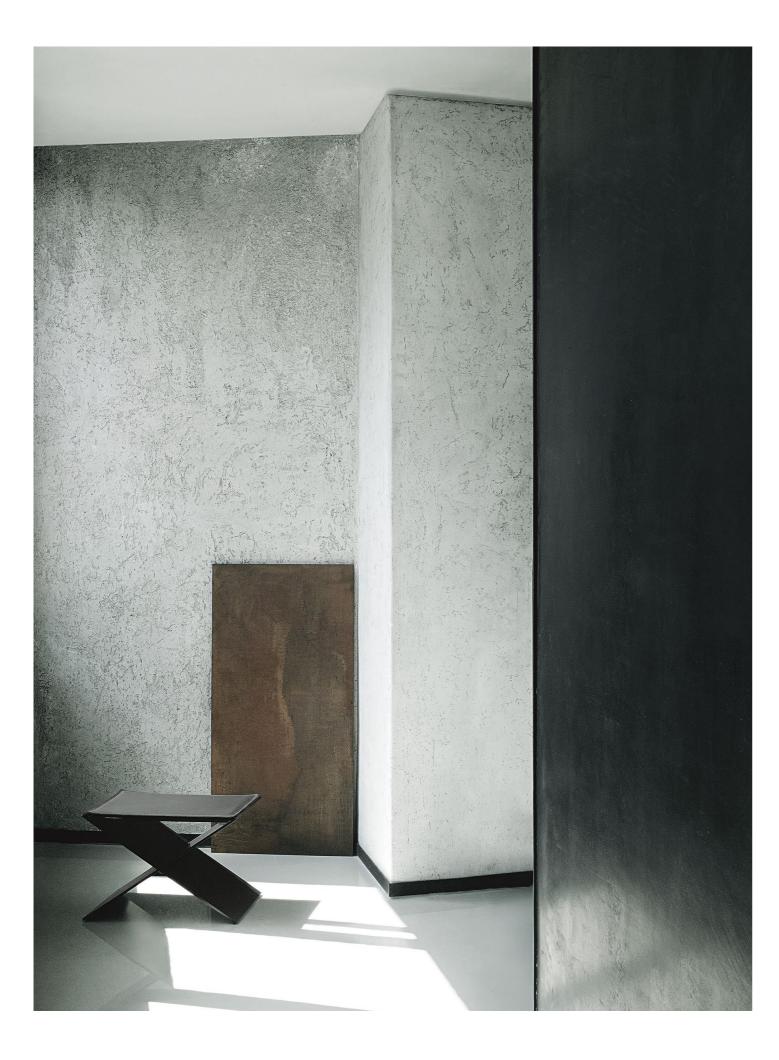

## ANIN (INDOOR + OUTDOOR)

design David Lopez Quincoces

Stool available for indoor and outdoor with frame in 8 mm thick<br/>aluminum plates with epoxy powder coating RAL-K7 9017 matt black.<br/>Base consisting of two intersecting milled plates, stabilized by a joint<br/>screwed under the structure and top glued through grafts.Indoor version: cushion with padding in polyurethane foam with<br/>fabric or leather upholstery.Outdoor version: cushion with padding in open cell structure<br/>polyurethane foam DRYFEEL S with outdoor fabric upholstery only.<br/>Both versions are with non-removable cover.