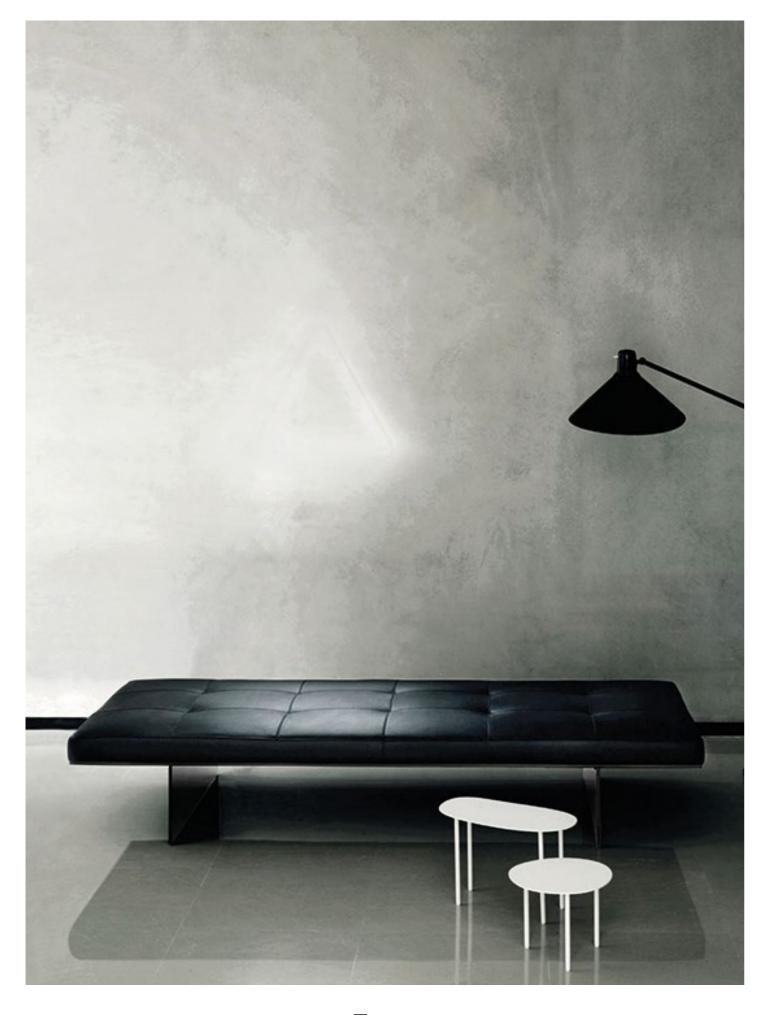

## TRACK

\_\_\_\_\_ design David Lopez Quincoces

Bench with supporting steel frame and base (h.33 cm and h.43 cm) in<br/>aluminium with epoxy powder coating RAL 9017 matt black and black<br/>PVC tips. Seat cushion with differentiated density polyurethane foam,<br/>mounted on a chassis sprung with coated rubber elastic straps.Quilted fabric or leather upholstery, the fabric version only is fully<br/>removable by Velcro fastenings after unscrewing the chassis from the<br/>supporting frame.Covering in 100% polyether thermally bonded onto a polyamide<br/>velveteen backing.Seat depth 55-80 cm.