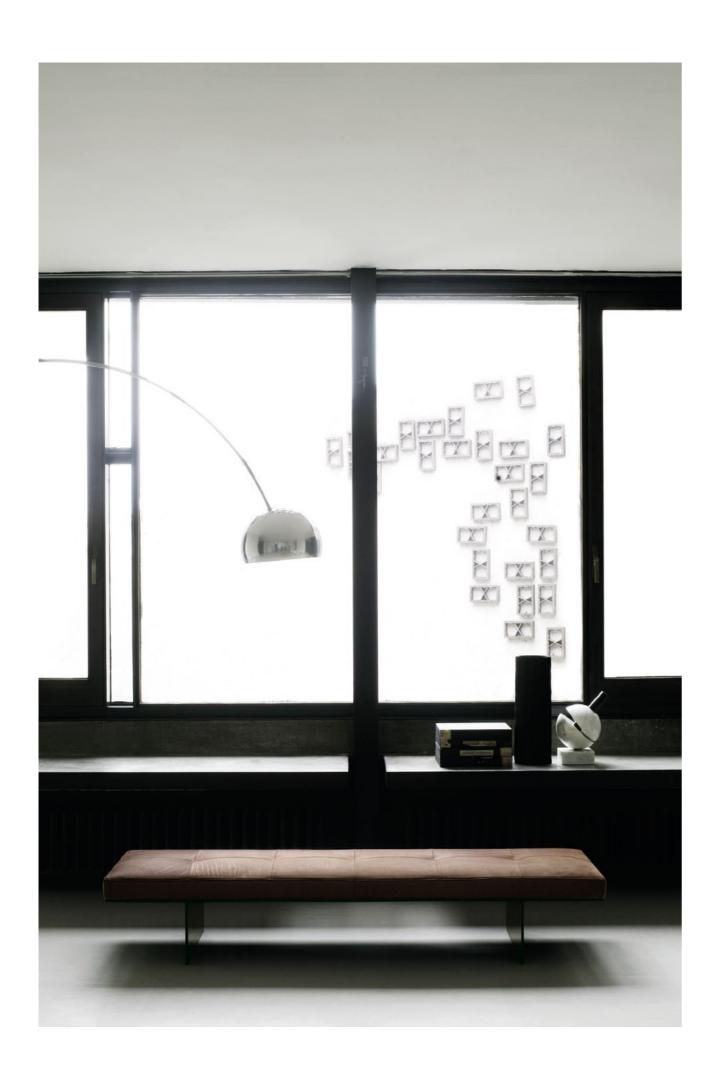

## TRACK

\_\_\_\_\_ design David Lopez Quincoces

Bench with supporting steel frame and base (h.33 cm and h.43 cm) in<br/>aluminium with epoxy powder coating RAL 9017 matt black and black<br/>PVC tips. Seat cushion with differentiated density polyurethane foam,<br/>mounted on a chassis sprung with coated rubber elastic straps.Quilted fabric or leather upholstery, the fabric version only is fully<br/>removable by Velcro fastenings after unscrewing the chassis from the<br/>supporting frame.Covering in 100% polyether thermally bonded onto a polyamide<br/>velveteen backing.Seat depth 55-80 cm.