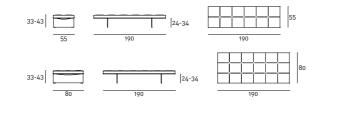

## TRACK

\_\_\_\_\_ design David Lopez Quincoces

Bench with supporting steel frame and base (h.33 cm and h.43 cm) in<br/>aluminium with epoxy powder coating RAL 9017 matt black and black<br/>PVC tips. Seat cushion with differentiated density polyurethane foam,<br/>mounted on a chassis sprung with coated rubber elastic straps.Quilted fabric or leather upholstery, the fabric version only is fully<br/>removable by Velcro fastenings after unscrewing the chassis from the<br/>supporting frame.Covering in 100% polyether thermally bonded onto a polyamide<br/>velveteen backing.Seat depth 55-80 cm.

## Bracket

Technical Drawings