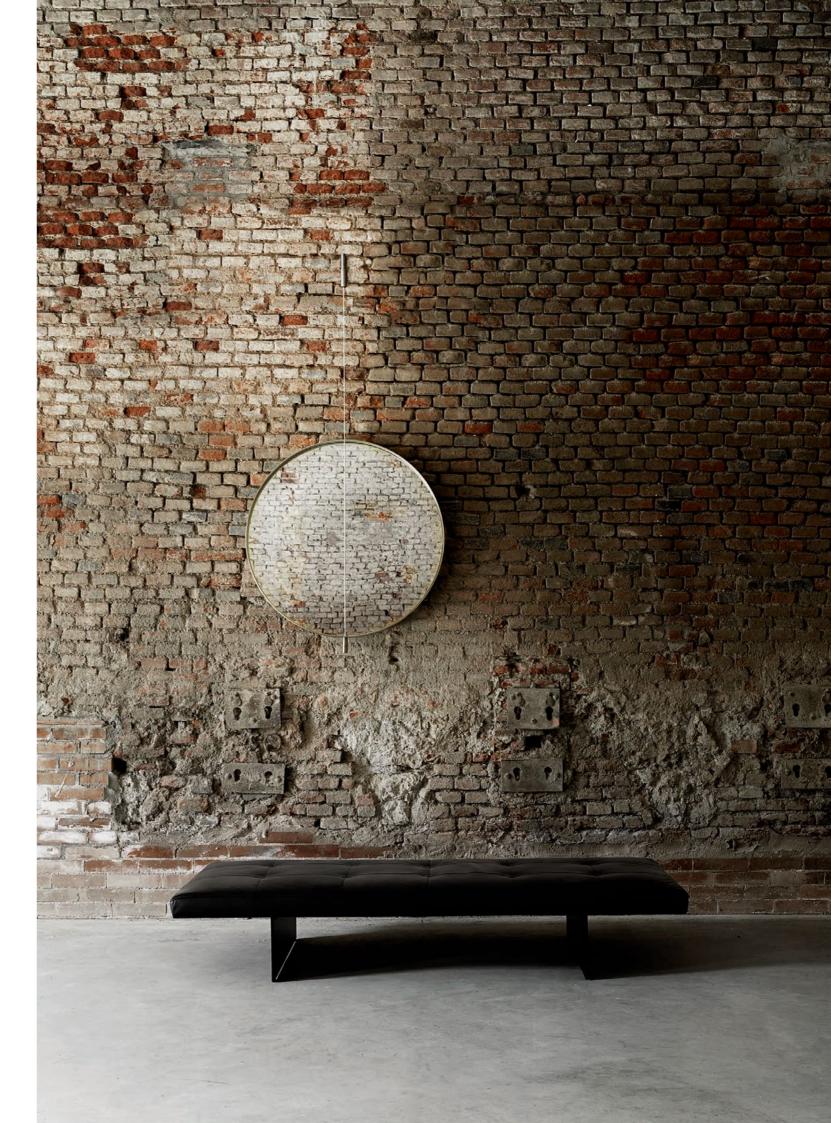

## TRACK

\_\_\_\_\_ design David Lopez Quincoces

Bench with supporting steel frame and base (h.33 cm and h.43 cm) in<br/>aluminium with epoxy powder coating RAL 9017 matt black and black<br/>PVC tips. Seat cushion with differentiated density polyurethane foam,<br/>mounted on a chassis sprung with coated rubber elastic straps.Quilted fabric or leather upholstery, the fabric version only is fully<br/>removable by Velcro fastenings after unscrewing the chassis from the<br/>supporting frame.Covering in 100% polyether thermally bonded onto a polyamide<br/>velveteen backing.Seat depth 55-80 cm.