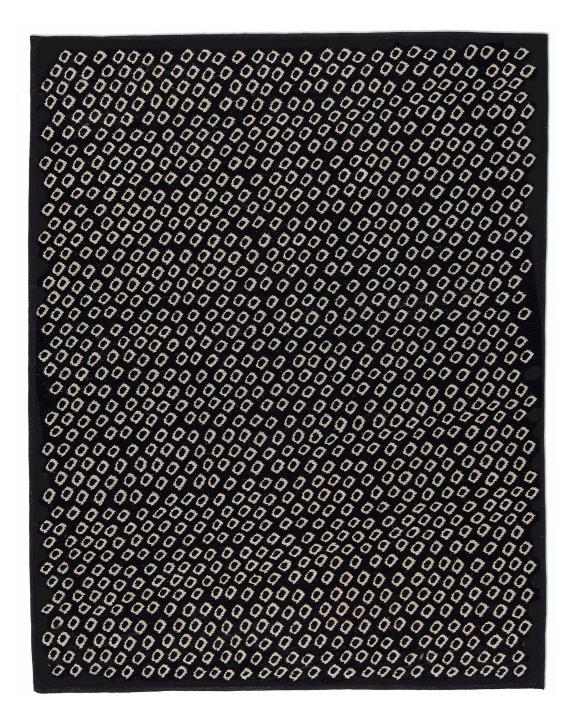

## **KUMO COLLECTION - MISORE**

design Mist-o

Hand-spun carded 100% fine wool.

Quality: hand-woven, kilim technique with fissure.

Made in Pakistan.

Available in 3 color versions.

Dimensions: 220x280cm; 300x400cm.

## **Variants**