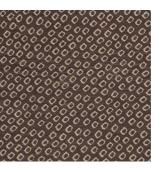

## **KUMO COLLECTION - MISORE**

design Mist-o

Hand-spun carded 100% fine wool.

Quality: hand-woven, kilim technique with fissure.

Made in Pakistan.

Available in 3 color versions.

Dimensions: 220x280cm; 300x400cm.

Available also with customized sizes.

## **Variants**













## Notes

Due to the manufacturing process, consider some possible size adjustment on the indicated standard dimension.

Considering the unique characteristic of the hand manufacturing and production place, delivery time is 3 months from order confirmation.

delivery time is 3 months from order con Images are purely indicative

## Care Instruction

Vacuum regularly or sweep with a soft brush. Complete washing in specialized centers only Do not dry clean.



Do not dry clean



Do not tumble dry



iron



flat