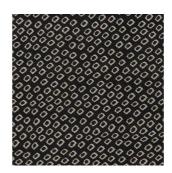

## **KUMO COLLECTION - MISORE**

design Mist-o

Hand-spun carded 100% fine wool.

Quality: hand-woven, kilim technique with fissure.

Made in Pakistan.

Available in 3 color versions.

Dimensions: 220x280cm; 300x400cm.

Available also with customized sizes.

## **Variants**













## Notes

Due to the manufacturing process, consider some possible size adjustment on the indicated standard dimension.

Considering the unique characteristic of the hand manufacturing and production place, delivery time is 3 months from order confirmation.

delivery time is 3 months from order con Images are purely indicative

## Care Instruction

Vacuum regularly or sweep with a soft brush. Complete washing in specialized centers only Do not dry clean.



Do not dry clean



Do not tumble dry



iron



flat