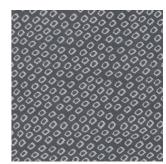

## **KUMO COLLECTION - MISORE**

design Mist-o

Hand-spun carded 100% fine wool.

Quality: hand-woven, kilim technique with fissure.

Made in Pakistan.

Available in 3 color versions.

Dimensions: 220x280cm; 300x400cm.

Available also with customized sizes.

## **Variants**













## Notes

Due to the manufacturing process, consider some possible size adjustment on the indicated standard dimension.

Considering the unique characteristic of the hand manufacturing and production place, delivery time is 3 months from order confirmation.

delivery time is 3 months from order con Images are purely indicative

## Care Instruction

Vacuum regularly or sweep with a soft brush. Complete washing in specialized centers only Do not dry clean.



Do not dry clean



Do not tumble dry



iron



flat