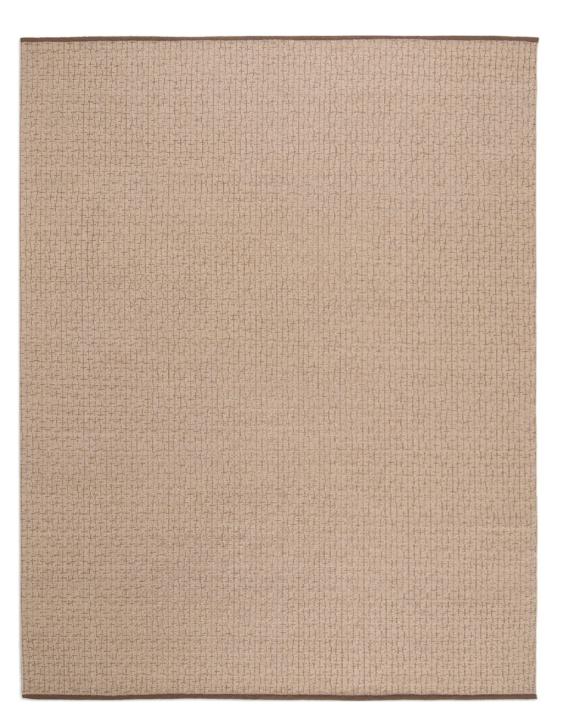

## **KUMO COLLECTION - KIRISAME**

design Mist-o

Hand- spun carded 70% fine wool and 30 % artificial silk. Quality : hand-woven with kilim and soumak technique. Made in Pakistan. Available in 4 color versions. Dimensions: 220x280cm; 300x400cm. Available also with customized sizes.