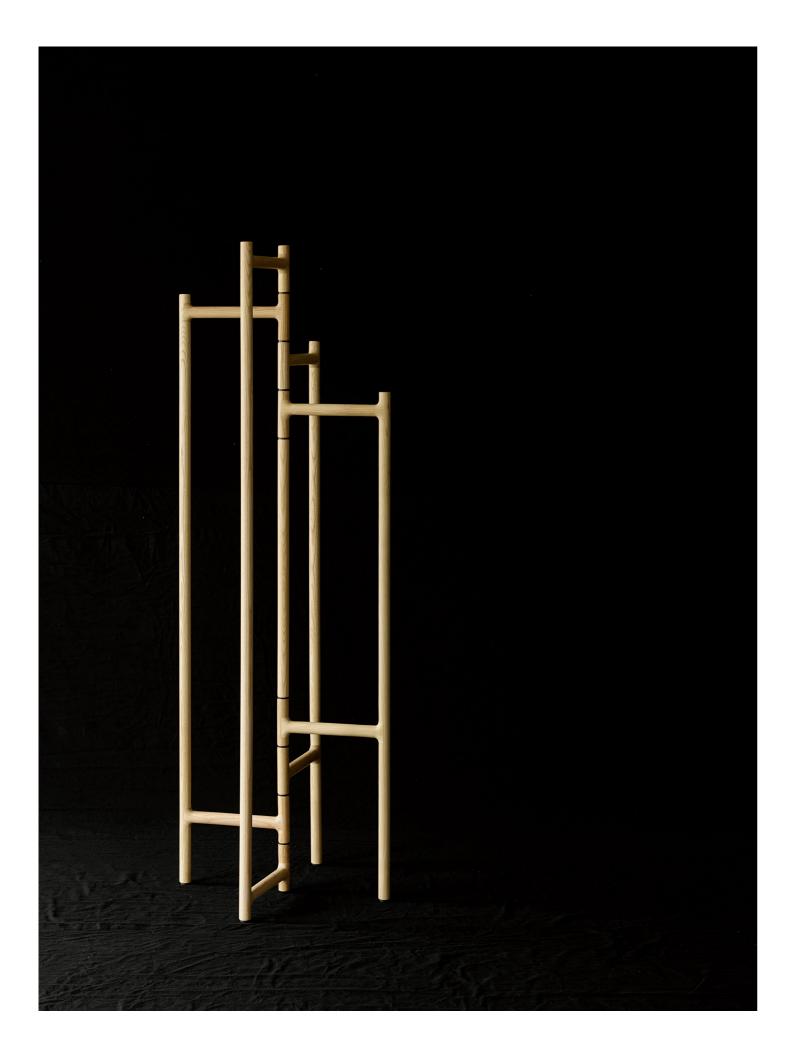

## CEIBA

 design Luis Arrivillaga

Coat- hanger composed by four "C-shaped" elements, of various heights, joined together by means of a central pin that, thanks to a "compass" opening, allows to place each element in various positions; the recommended opening angle between elements is 90°.

The structure, made by a CNC machine then manually finished, is in

solid ash wood,  $\emptyset$  30mm, with acrylic painting finish,natural colour with acrylic water based finish, or charcoal dyed, with acrylic base and acrylic painting finish. The spacer rings,  $\emptyset$  30mm, placed between each element, are in black phosphate coated steel. Floor support secured by plastic feet.