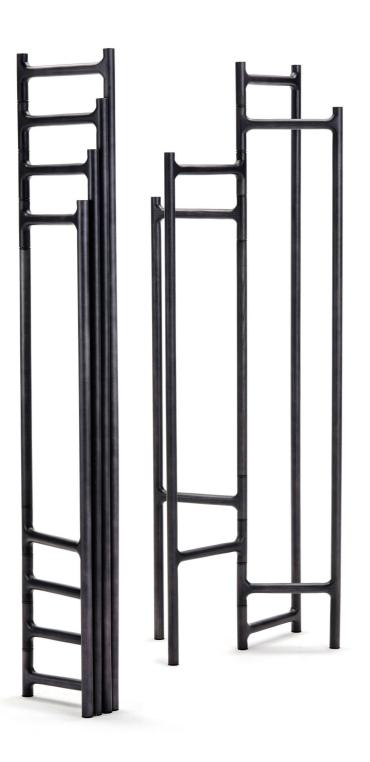

## CEIBA

 design Luis Arrivillaga

Coat- hanger composed by four "C-shaped" elements, of various heights, joined together by means of a central pin that, thanks to a "compass" opening, allows to place each element in various positions; the recommended opening angle between elements is 90°.

The structure, made by a CNC machine then manually finished, is in

solid ash wood,  $\emptyset$  30mm, with acrylic painting finish,natural colour with acrylic water based finish, or charcoal dyed, with acrylic base and acrylic painting finish. The spacer rings,  $\emptyset$  30mm, placed between each element, are in black phosphate coated steel. Floor support secured by plastic feet.