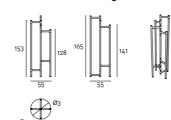

## Technical Drawings

The structure, made by a CNC machine then manually finished, is in

solid ash wood,  $\emptyset$  30mm, with acrylic painting finish,natural colour with acrylic water based finish, or charcoal dyed, with acrylic base and acrylic painting finish. The spacer rings,  $\emptyset$  30mm, placed between each element, are in black phosphate coated steel. Floor support secured by plastic feet.