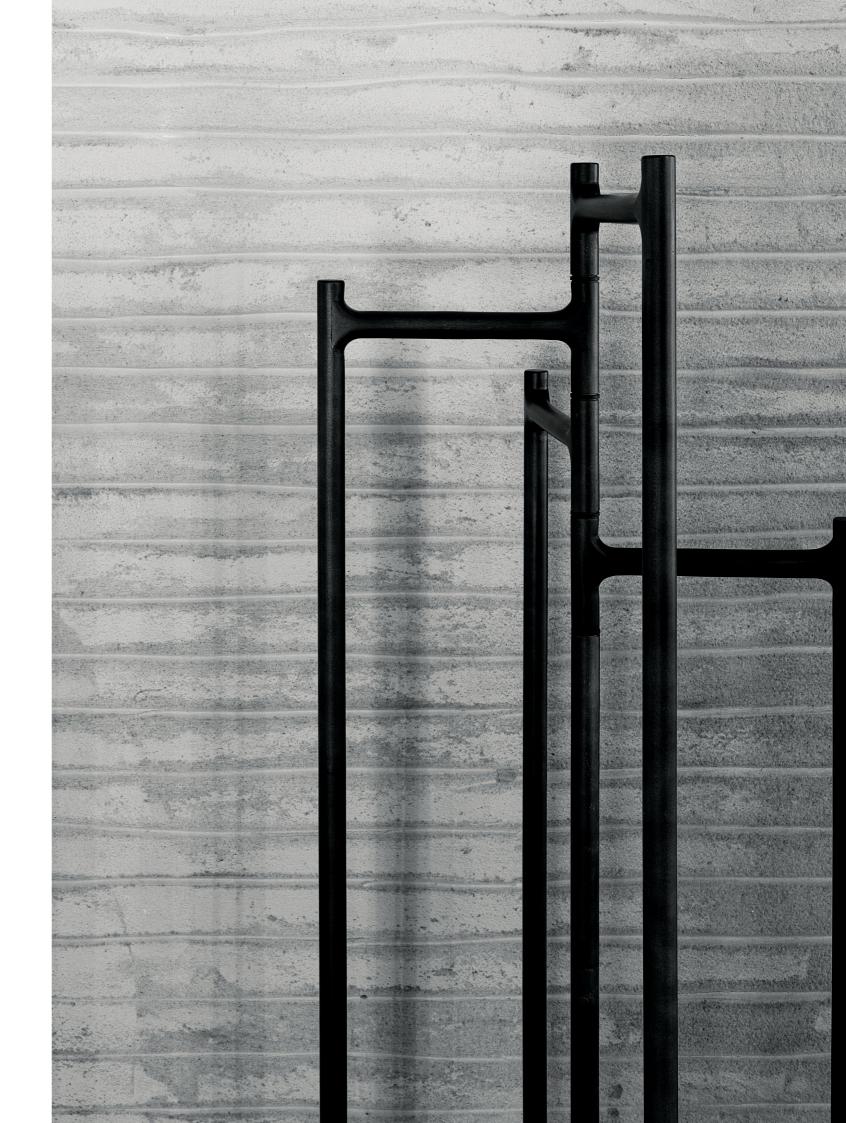

## CEIBA

 design Luis Arrivillaga

Coat- hanger composed by four "C-shaped" elements, of various heights, joined together by means of a central pin that, thanks to a "compass" opening, allows to place each element in various positions; the recommended opening angle between elements is 90°.

The structure, made by a CNC machine then manually finished, is in

solid ash wood,  $\emptyset$  30mm, with acrylic painting finish,natural colour with acrylic water based finish, or charcoal dyed, with acrylic base and acrylic painting finish. The spacer rings,  $\emptyset$  30mm, placed between each element, are in black phosphate coated steel. Floor support secured by plastic feet.

## Structure

Charcoal-dyed