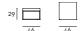

## ILE POUF (INDOOR + OUTDOOR)

design Piero Lissoni

Stool in different heights and sizes available for indoor and outdoor. Indoor version: base in AISI 304 Stainless Steel square-section tube, matt satin-finish or in steel square-section lacquered in gunmetal grey colour or burnished colour. Seat frame in plywood padded with polyurethane foam covered with acrylic fibre layers, with fabric or leather upholstery.

Outdoor version: base in AISI 316 Stainless Steel square-section tube, matt satin-finish or lacquered with epoxy powder coating gunmetal grey or burnished colour. Seat frame in plywood for outdoor padded with open cell structure polyurethane foam DRYFEEL S, coated with waterproof fabric for outdoor. Upholstery with outdoor fabrics only.