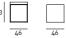

re-section tube, matt satin-finish or in steel square-section lacquered in gunmetal grey colour or burnished colour. Seat frame in plywood padded with polyurethane foam covered with acrylic fibre layers, with fabric or leather upholstery.

Outdoor version: base in AISI 316 Stainless Steel square-section tube, matt satin-finish or lacquered with epoxy powder coating gunmetal grey or burnished colour. Seat frame in plywood for outdoor padded with open cell structure polyurethane foam DRYFEEL S, coated with waterproof fabric for outdoor. Upholstery with outdoor fabrics only.

Both versions fully removable by zippers.

## Base



Stainless Steel with Matt Satin Finish (In-Outdoor)



Gunmetal Grey Coating (In-Outdoor)



Burnished Painted Steel (In-Outdoor)

## Technical Drawings