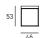

uare-section tube, matt satin-finish or in steel square-section lacquered in gunmetal grey colour or burnished colour. Seat frame in plywood padded with polyurethane foam covered with acrylic fibre layers, with fabric or leather upholstery.

Outdoor version: base in AISI 316 Stainless Steel square-section tube, matt satin-finish or lacquered with epoxy powder coating gunmetal grey or burnished colour. Seat frame in plywood for outdoor padded with open cell structure polyurethane foam DRYFEEL S, coated with waterproof fabric for outdoor. Upholstery with outdoor fabrics only.

Both versions fully removable by zippers.

## Base



Stainless Steel with Matt Satin Finish (In-Outdoor)



Gunmetal Grey Coating (In-Outdoor)



Burnished Painted Steel (In-Outdoor)

## Technical Drawings