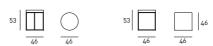

## ILE POUF (INDOOR + OUTDOOR)

design Piero Lissoni

Stool in different heights and sizes available for indoor and outdoor. Indoor version: base in AISI 304 Stainless Steel square-section tube, matt satin-finish or in steel square-section lacquered in gunmetal grey colour or burnished colour. Seat frame in plywood padded with polyurethane foam covered with acrylic fibre layers, with fabric or leather upholstery.

Outdoor version: base in AISI 316 Stainless Steel square-section tube, matt satin-finish or lacquered with epoxy powder coating gunmetal grey or burnished colour. Seat frame in plywood for outdoor padded with open cell structure polyurethane foam DRYFEEL S, coated with waterproof fabric for outdoor. Upholstery with outdoor fabrics only.