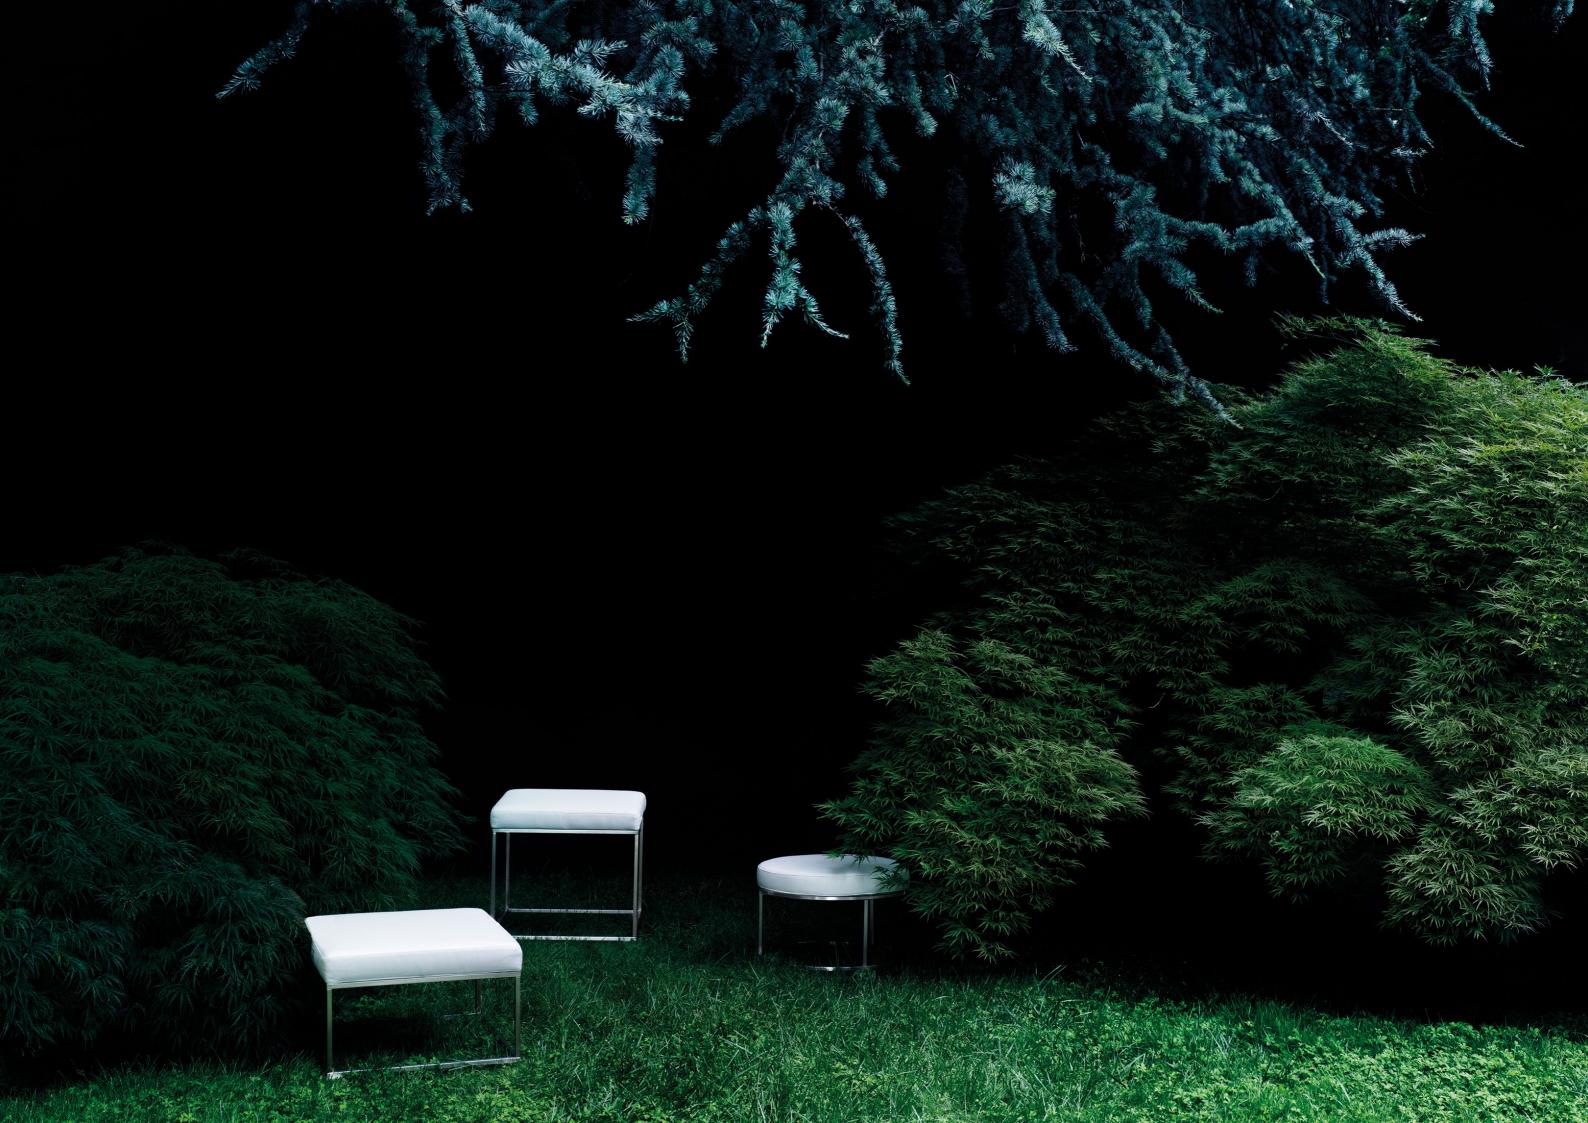

## ILE POUF (INDOOR + OUTDOOR)

design Piero Lissoni

Stool in different heights and sizes available for indoor and outdoor. Indoor version: base in AISI 304 Stainless Steel square-section tube, matt satin-finish or in steel square-section lacquered in gunmetal grey colour or burnished colour. Seat frame in plywood padded with polyurethane foam covered with acrylic fibre layers, with fabric or leather upholstery.

Outdoor version: base in AISI 316 Stainless Steel square-section tube, matt satin-finish or lacquered with epoxy powder coating gunmetal grey or burnished colour. Seat frame in plywood for outdoor padded with open cell structure polyurethane foam DRYFEEL S, coated with waterproof fabric for outdoor. Upholstery with outdoor fabrics only.

Both versions fully removable by zippers.