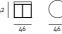

## ILE POUF (INDOOR + OUTDOOR)

design Piero Lissoni

Stool in different heights and sizes available for indoor and outdoor. Indoor version: base in AISI 304 Stainless Steel square-section tube, matt satin-finish or in steel square-section lacquered in gunmetal grey colour or burnished colour. Seat frame in plywood padded with polyurethane foam covered with acrylic fibre layers, with fabric or leather upholstery.

Outdoor version: base in AISI 316 Stainless Steel square-section tube, matt satin-finish or lacquered with epoxy powder coating gunmetal grey or burnished colour. Seat frame in plywood for outdoor padded with open cell structure polyurethane foam DRYFEEL S, coated with waterproof fabric for outdoor. Upholstery with outdoor fabrics only.