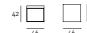

## ILE POUF (INDOOR + OUTDOOR)

design Piero Lissoni

Stool in different heights and sizes available for indoor and outdoor. Indoor version: base in AISI 304 Stainless Steel square-section tube, matt satin-finish or in steel square-section lacquered in gunmetal grey colour or burnished colour. Seat frame in plywood padded with polyurethane foam covered with acrylic fibre layers, with fabric or leather upholstery.

Outdoor version: base in AISI 316 Stainless Steel square-section tube, matt satin-finish or lacquered with epoxy powder coating gunmetal grey or burnished colour. Seat frame in plywood for outdoor padded with open cell structure polyurethane foam DRYFEEL S, coated with waterproof fabric for outdoor. Upholstery with outdoor fabrics only.