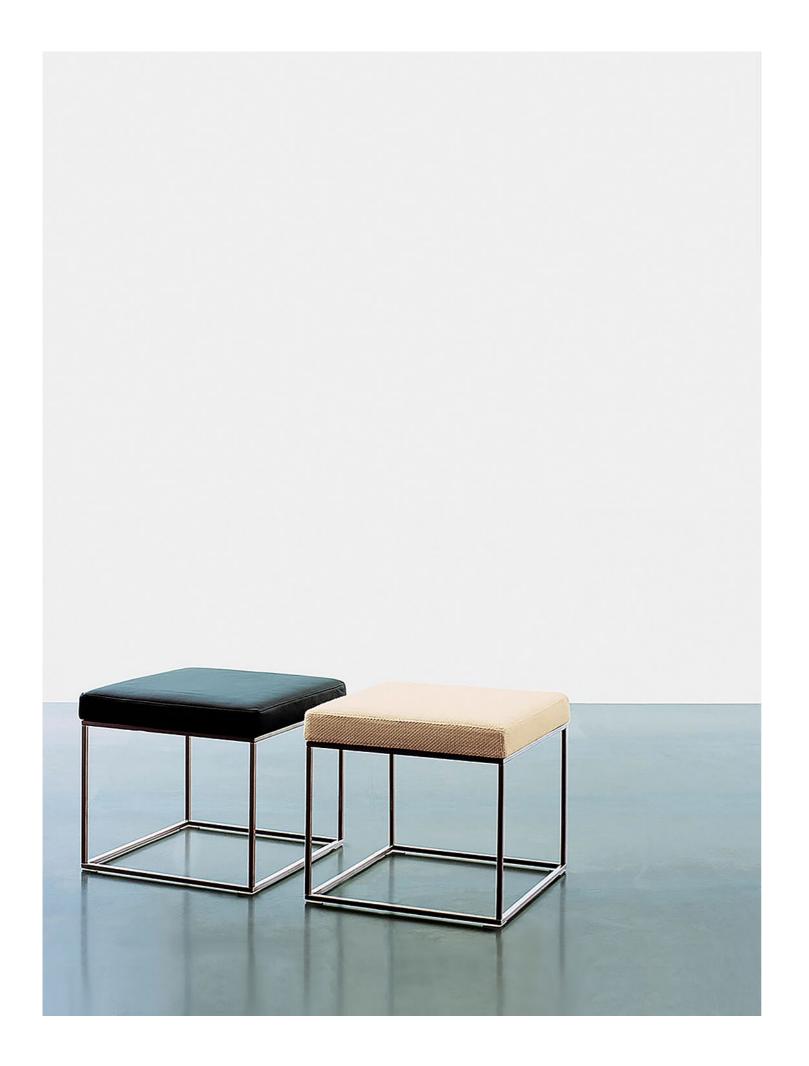

## ILE POUF (INDOOR + OUTDOOR)

design Piero Lissoni

Stool in different heights and sizes available for indoor and outdoor. Indoor version: base in AISI 304 Stainless Steel square-section tube, matt satin-finish or in steel square-section lacquered in gunmetal grey colour or burnished colour. Seat frame in plywood padded with polyurethane foam covered with acrylic fibre layers, with fabric or leather upholstery.

Outdoor version: base in AISI 316 Stainless Steel square-section tube, matt satin-finish or lacquered with epoxy powder coating gunmetal grey or burnished colour. Seat frame in plywood for outdoor padded with open cell structure polyurethane foam DRYFEEL S, coated with waterproof fabric for outdoor. Upholstery with outdoor fabrics only.

Both versions fully removable by zippers.