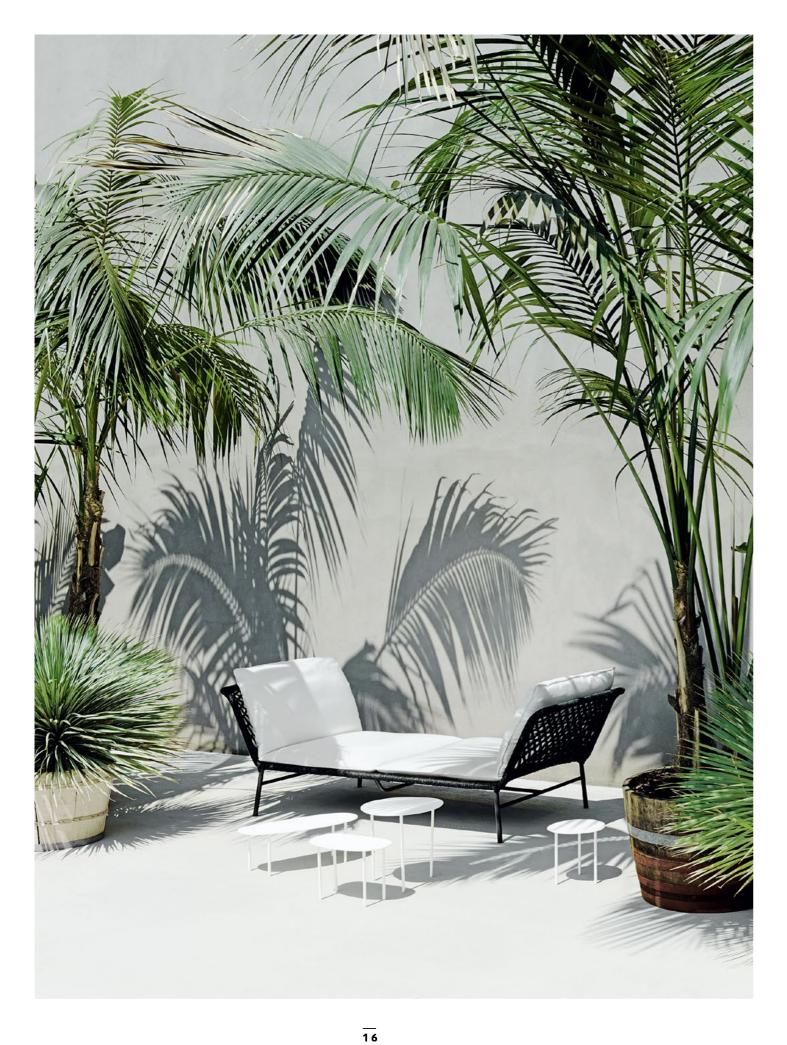

## DAYDREAM | OUTDOOR

design Mist-o

fixed to the frame; the weaving is hypoallergenic, recyclable, eco-friendly and available in the colours in collection. Supporting tubular Stainless Steel AISI 316 frame Ø25 mm with matt satin finish or with epoxy polyester powder coating gunmetal grey colour. Seat cushions padding in open cell structure polyurethane

Outdoor Daybed with structural weaving made by Studio UnPizzo and foam DRYFEEL S and fibre layers for outdoor; backrest cushions with padding for outdoor. Both cushions are covered with a waterproof fabric. Upholstery with outdoor fabric only, fully removable by zippers. For both versions, seat and backrest cushions joined together

Floor support secured by black PVC feet.