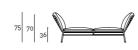

fixed to the frame; the weaving is hypoallergenic, recyclable, eco-friendly and available in the colours in collection. Supporting tubular Stainless Steel AISI 316 frame Ø25 mm with matt satin finish or with epoxy polyester powder coating gunmetal grey colour. Seat cushions padding in open cell structure polyurethane

Outdoor Daybed with structural weaving made by Studio UnPizzo and foam DRYFEEL S and fibre layers for outdoor; backrest cushions with padding for outdoor. Both cushions are covered with a waterproof fabric. Upholstery with outdoor fabric only, fully removable by zippers. For both versions, seat and backrest cushions joined together

Floor support secured by black PVC feet.

## Structure





Stainless Steel with Matt Satin Finish

## Weaving







## Technical Drawings