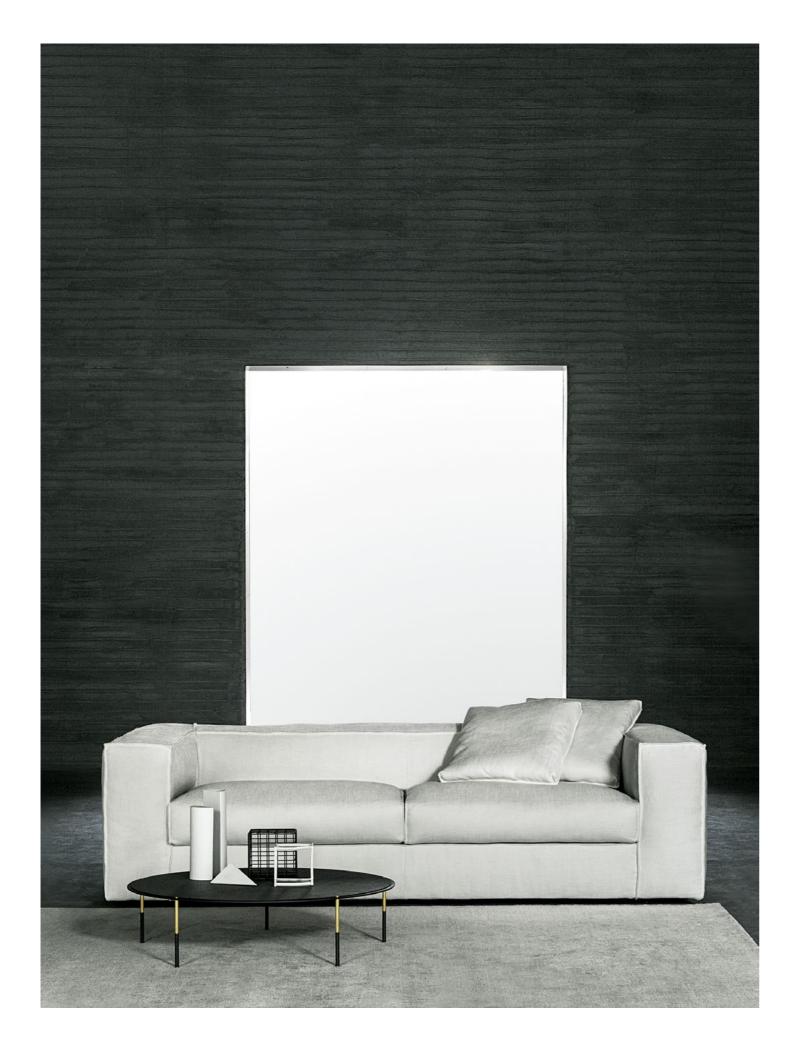

## NEOWALL SOFA BED

design Piero Lissoni

Sofa bed with frame in double-panelled poplar and pine. Padding in differentiated density polyurethane foam.

Covering in needle punched, resinated, non-woven polyester fibre, bonded onto a polyamide velveteen backing. Seat cushion padded with differentiated density polyurethane foam structure, covered with acrylic fibre layers. Black lacquered aluminum feet.

Fabric or leather upholstery. The fabric version only is fully removable by Velcro fastenings.

Electro-welded orthopedic base, high tensile steel frame with stoved epoxy powder coating finish. Steel spring mattress with 100% cotton cover. The mattress is always included. Seat depth 74 cm.