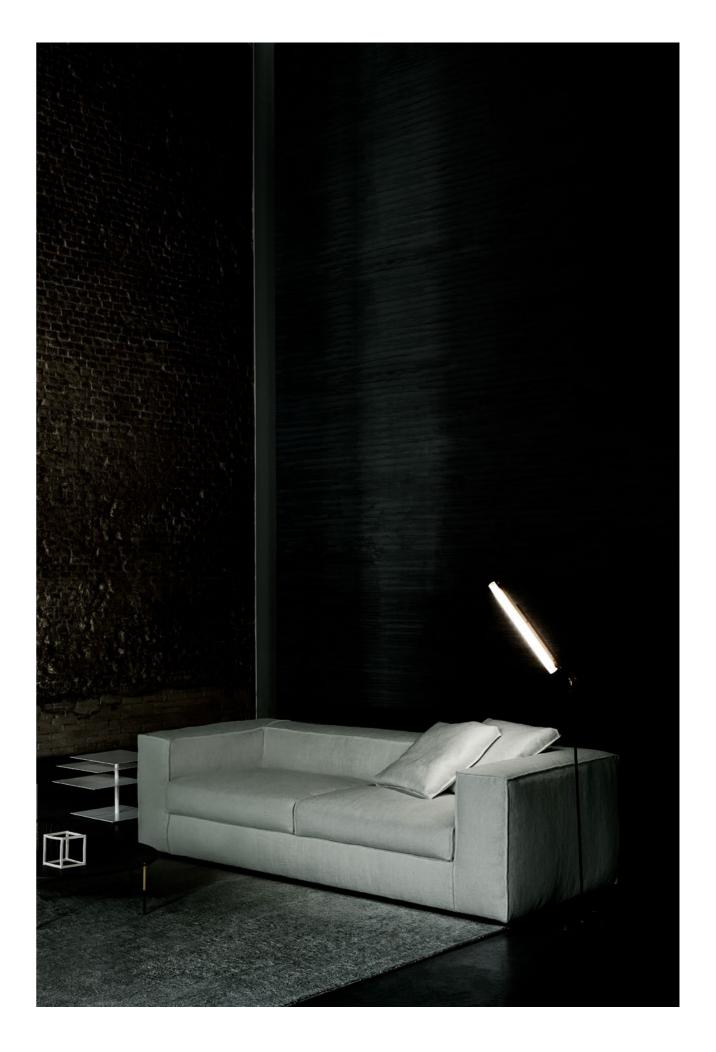

## NEOWALL SOFA BED

design Piero Lissoni

Sofa bed with frame in double-panelled poplar and pine. Padding in differentiated density polyurethane foam.

Covering in needle punched, resinated, non-woven polyester fibre, bonded onto a polyamide velveteen backing. Seat cushion padded with differentiated density polyurethane foam structure, covered with acrylic fibre layers. Black lacquered aluminum feet.

Fabric or leather upholstery. The fabric version only is fully removable by Velcro fastenings.

Electro-welded orthopedic base, high tensile steel frame with stoved epoxy powder coating finish. Steel spring mattress with 100% cotton cover. The mattress is always included. Seat depth 74 cm.