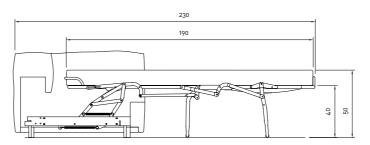

Fabric or leather upholstery. The fabric version only is fully removable by Velcro fastenings.

Electro-welded orthopedic base, high tensile steel frame with stoved epoxy powder coating finish. Steel spring mattress with 100% cotton cover. The mattress is always included. Seat depth 74 cm.

## Sofa Bed Section

- A Steel structure dimensions 166/180 cm B Slatted base frame dimensions 195x150/164 cm C Mattress dimensions 190x13x146/160 cm