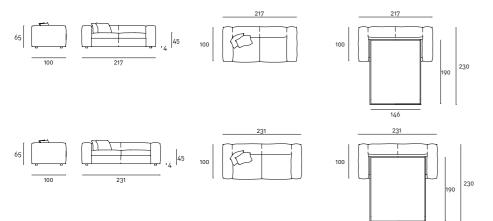

## Notes

On request, the armrests of the sofa bed can be narrowed up to 7cm thickness.

On request, available mattress in expanded polyurethane foam.

## Technical Drawings

Loose Cushion