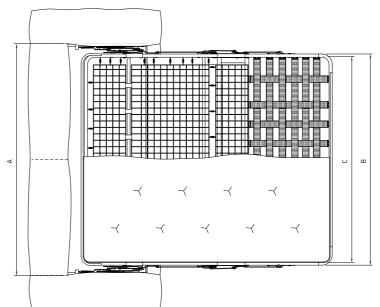

## Sofa Bed Section

- A Steel structure dimensions 166/180 cm B Slatted base frame dimensions 195x150/164 cm C Mattress dimensions 190x13x146/160 cm