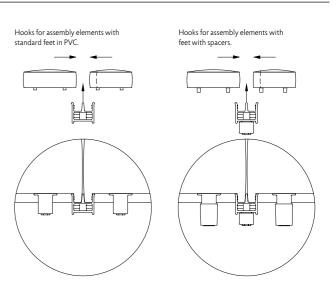

#### Notes

On request can be ordered a spacer, to lift the elements of further 4cm, to be screwed to the standard feet.

stitched into separated compartments. Black adjustable PVC feet. Fabric or leather upholstery, both fully removable by Velcro fastenings. The various elements are joined together by means of hooks.