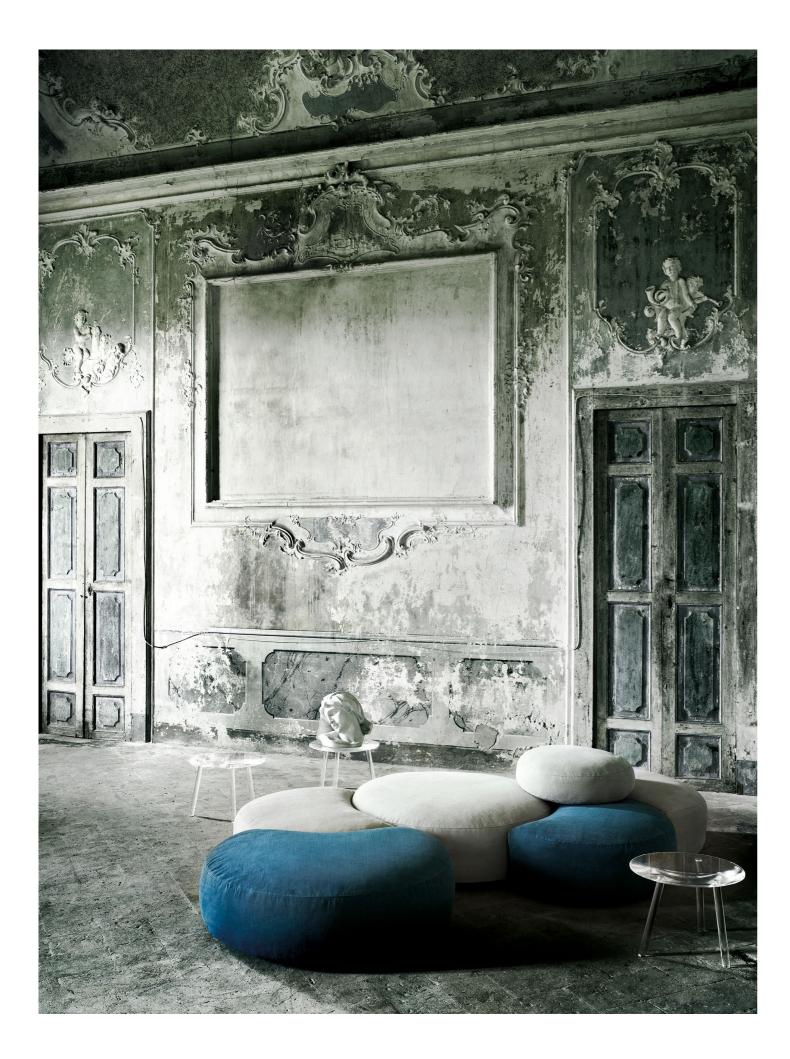

## PASTICCA

# design Piero Lissoni

Modular elements in different shapes and sizes with frame in poplar plywood and padding in differentiated density polyurethane foam, covered with a quilted mat in prewashed and sterilized goose down,

#### Notes

On request can be ordered a spacer, to lift the elements of further 4cm, to be screwed to the standard feet.

stitched into separated compartments. Black adjustable PVC feet. Fabric or leather upholstery, both fully removable by Velcro fastenings. The various elements are joined together by means of hooks.