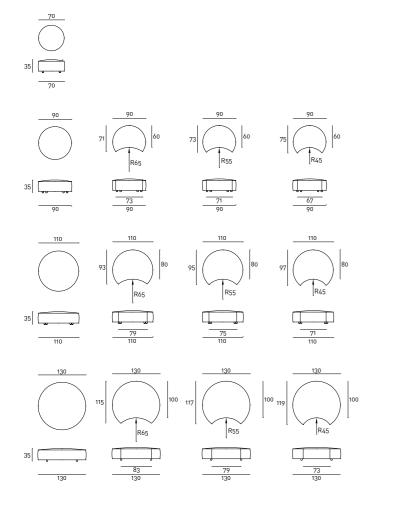

### Technical Drawings

Loose Cushion

PAS110 PAS110R55 PAS090R55 PAS090R55 PAS090R55 PASC080

Composition 03

266

PAS110 PAS130R55 PAS110R55 PAS110R55 PAS090R55

The commercial codes refer to the elements chosen in the above-proposed compositions.

### Composition 02

PAS090 PAS110R45 PAS130R55 PAS090R65 PAS110R65 PAS090R55 PASC060

### Composition 04

PAS110 PAS110R55 PAS090R55 PAS090R55 PASC060