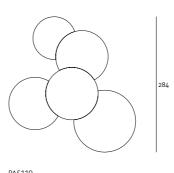

## PASTICCA

# design Piero Lissoni

Modular elements in different shapes and sizes with frame in poplar plywood and padding in differentiated density polyurethane foam, covered with a quilted mat in prewashed and sterilized goose down,

#### Notes

On request can be ordered a spacer, to lift the elements of further 4cm, to be screwed to the standard feet.



stitched into separated compartments. Black adjustable PVC feet. Fabric or leather upholstery, both fully removable by Velcro fastenings. The various elements are joined together by means of hooks.



For composition with different elements, please attach a general sketch to the order.

### Technical Drawings



Loose Cushion





PAS110 PAS110R55 PAS090R55 PAS090R55 PAS090R55 PASC080

Composition 03

266



PAS110 PAS130R55 PAS110R55 PAS110R55 PAS090R55

The commercial codes refer to the elements chosen in the above-proposed compositions.

### Composition 02



PAS090 PAS110R45 PAS130R55 PAS090R65 PAS110R65 PAS090R55 PASC060

### Composition 04



PAS110 PAS110R55 PAS090R55 PAS090R55 PASC060