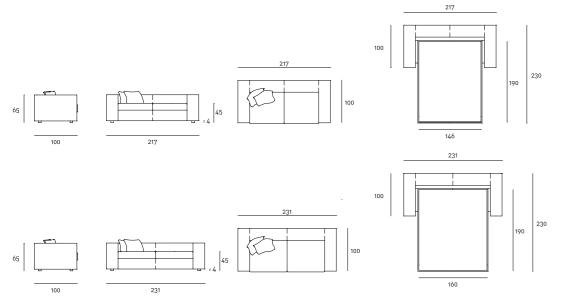

Seat depth 74 cm.

#### Notes

On request, the armrests can be narrowed up to 7cm thickness.

On request, available mattress in expanded polyurethane foam.

# Technical Drawings