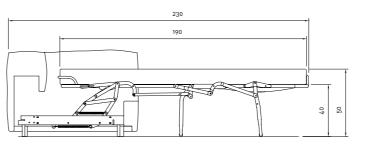

### WALL SOFA BED

design Piero Lissoni

Sofa bed with frame in double-panelled poplar and pine. Padding in differentiated density polyurethane foam.

Covering in needle punched, resinated, non-woven polyester fibre, bonded onto a polyamide velveteen backing. Seat cushion padded with differentiated density polyurethane foam structure, covered with acrylic fibre layers.

Black lacquered aluminum feet.

Fabric or leather upholstery. The fabric version only is fully removable by Velcro fastenings.

Electro-welded orthopedic base, high tensile steel frame with stoved epoxy powder coating finish. Steel spring mattress with 100% cotton cover. The mattress is always included.

Seat depth 74 cm.

### Sofa Bed Section





- A Steel structure dimensions 166/180cm B Slatted base frame dimensions 195×150/164cm C Mattress dimensions 190×13×146/160cm

#### Notes

On request, the armrests can be narrowed up to 7cm thickness.

On request, available mattress in expanded polyurethane foam.

# Technical Drawings



# Loose Cushion