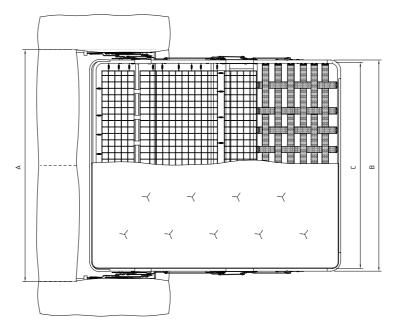

### Sofa Bed Section

- A Steel structure dimensions 166/180cm B Slatted base frame dimensions 195×150/164cm C Mattress dimensions 190×13×146/160cm

# Technical Drawings