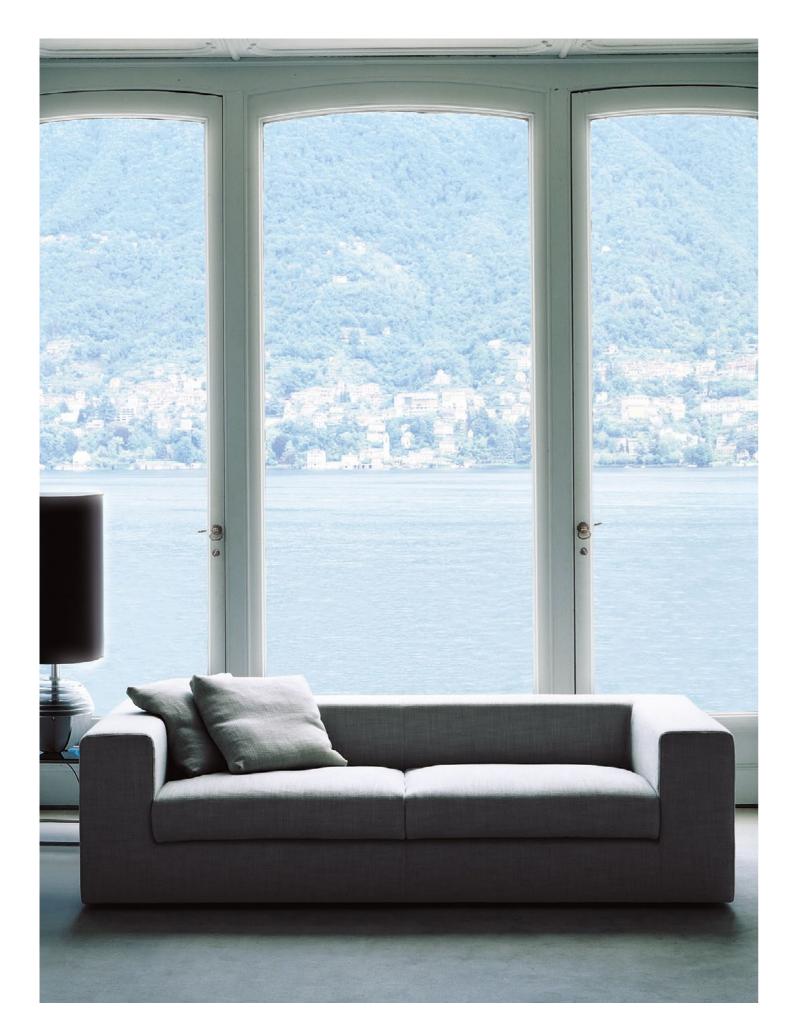

### WALL SOFA BED

design Piero Lissoni

Sofa bed with frame in double-panelled poplar and pine. Padding in differentiated density polyurethane foam.

Covering in needle punched, resinated, non-woven polyester fibre, bonded onto a polyamide velveteen backing. Seat cushion padded with differentiated density polyurethane foam structure, covered with acrylic fibre layers.

Black lacquered aluminum feet.

Fabric or leather upholstery. The fabric version only is fully removable by Velcro fastenings.

Electro-welded orthopedic base, high tensile steel frame with stoved epoxy powder coating finish. Steel spring mattress with 100% cotton cover. The mattress is always included.

Seat depth 74 cm.

# Loose Cushion