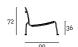

ic protection. Upholstery with outdoor fabrics only. Cushions' upholstery, in both versions, fully removable by zippers. Seat depth: 51–105cm.

### Structure



Chromed-Plated Finish

with Matt Satin

(In-Outdoor)



RAL-K7 9017 Black

Painted Steel



RAI - K7 9010 White (In-Outdoor)



Gunmetal Grey Coating (In-Outdoor)

## Weaving



Hide Rope col. Brown (Indoor)

Rope Profile

col. Black









Matt Natural Leather

(In-Outdoor)





Matt Red

(In-Outdoor)



Rope Profile col. Natural (Indoor)



Matt Orange (In-Outdoor)

Matt Green (In-Outdoor)







Matt White (In-Outdoor)

#### Notes

The supporting frame of armchair Frog in Stainless Steel AISI 316, has undergone and passed the corrosion test (UNI ISO 9227:93) with issue of relative certificate by CATAS®.

# Technical Drawings









Padded



Frog Lounge



Loose Cushion