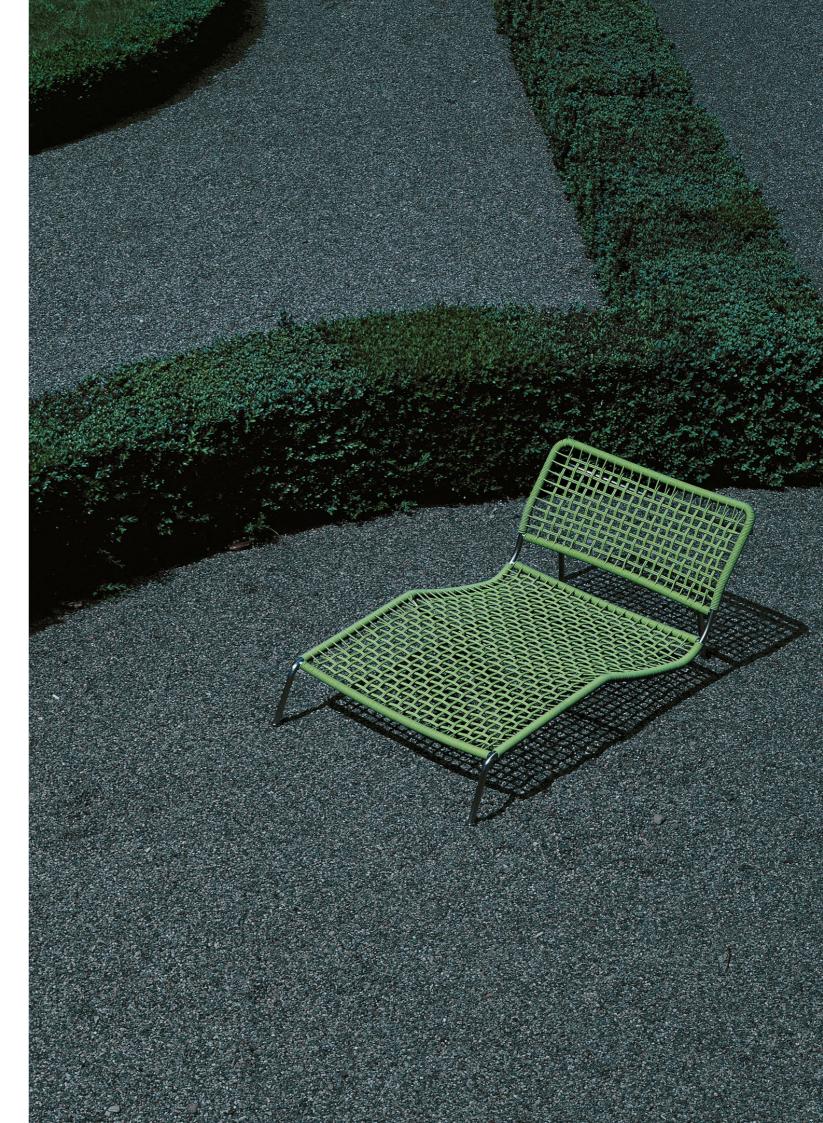

**Indoor version:** supporting frame in AISI 316 Stainless Steel with matt satin-finish, steel with chromed-plated finish or epoxy powder coating gunmetal grey color, burnish color, RAL-K7 9010 white and RAL-K7 9017 black. Woven with hide, PVC profile or in cellulose cord in the colours available in the collection (only for the armchair). Supporting cushions in polyurethane foam covered with acrylic fibre layers and fabric or leather upholstery, both fully removable by zippers.

Outdoor version: supporting frame in AISI 316 Stainless Steel with matt satin-finish or epoxy powder coating gunmetal grey colour, burnish colour, RAL-K7 9010 white and RAL-K7 9017 black. Woven with PVC profile, in the colours available in the collection. Supporting cushions in open-cell structure polyurethane foam DRYFEEL S and fibre for outdoor, coated with waterproof fabric protection. Upholstery with outdoor fabrics only. Cushions' upholstery, in both versions, fully removable by zippers. Seat depth: 51–105cm.

# Technical Drawings

Padded

Frog Lounge

Loose Cushion