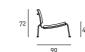

tection. Upholstery with outdoor fabrics only. Cushions' upholstery, in both versions, fully removable by zippers. Seat depth: 51–105cm.

### Structure



Chromed-Plated Finish

with Matt Satin

(In-Outdoor)



RAL-K7 9017 Black

Painted Steel



RAI - K7 9010 White (In-Outdoor)



Gunmetal Grey Coating (In-Outdoor)

## Weaving



Hide Rope col. Brown (Indoor)

Rope Profile

col. Black









Matt Natural Leather

(In-Outdoor)





Matt Red

(In-Outdoor)



Rope Profile col. Natural (Indoor)



Matt Orange (In-Outdoor)

Matt Green (In-Outdoor)







Matt White (In-Outdoor)

#### Notes

The supporting frame of armchair Frog in Stainless Steel AISI 316, has undergone and passed the corrosion test (UNI ISO 9227:93) with issue of relative certificate by CATAS®.

# Technical Drawings









Padded



Frog Lounge



Loose Cushion