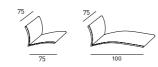

y. Cushions' upholstery, in both versions, fully removable by zippers. Seat depth: 51–105cm.

### Structure



Chromed-Plated Finish

with Matt Satin

(In-Outdoor)



RAL-K7 9017 Black

Painted Steel



RAI - K7 9010 White (In-Outdoor)



Gunmetal Grey Coating (In-Outdoor)

## Weaving



Hide Rope col. Brown (Indoor)

Rope Profile

col. Black









Matt Natural Leather

(In-Outdoor)





Matt Red

(In-Outdoor)



Rope Profile col. Natural (Indoor)



Matt Orange (In-Outdoor)

Matt Green (In-Outdoor)







Matt White (In-Outdoor)

#### Notes

The supporting frame of armchair Frog in Stainless Steel AISI 316, has undergone and passed the corrosion test (UNI ISO 9227:93) with issue of relative certificate by CATAS®.

# Technical Drawings









Padded



Frog Lounge



Loose Cushion