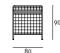

rotection. Upholstery with outdoor fabrics only. Cushions' upholstery, in both versions, fully removable by zippers. Seat depth: 51–105cm.

### Structure



Chromed-Plated Finish

with Matt Satin

(In-Outdoor)



RAL-K7 9017 Black

Painted Steel



RAI - K7 9010 White (In-Outdoor)



Gunmetal Grey Coating (In-Outdoor)

## Weaving



Hide Rope col. Brown (Indoor)

Rope Profile

col. Black









Matt Natural Leather

(In-Outdoor)





Matt Red

(In-Outdoor)



Rope Profile col. Natural (Indoor)



Matt Orange (In-Outdoor)

Matt Green (In-Outdoor)







Matt White (In-Outdoor)

#### Notes

The supporting frame of armchair Frog in Stainless Steel AISI 316, has undergone and passed the corrosion test (UNI ISO 9227:93) with issue of relative certificate by CATAS®.

# Technical Drawings









Padded



Frog Lounge



Loose Cushion