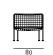

protection. Upholstery with outdoor fabrics only. Cushions' upholstery, in both versions, fully removable by zippers. Seat depth: 51–105cm.

### Structure



Chromed-Plated Finish

with Matt Satin

(In-Outdoor)



RAL-K7 9017 Black

Painted Steel



RAI - K7 9010 White (In-Outdoor)



Gunmetal Grey Coating (In-Outdoor)

## Weaving



Hide Rope col. Brown (Indoor)

Rope Profile

col. Black









Matt Natural Leather

(In-Outdoor)





Matt Red

(In-Outdoor)



Rope Profile col. Natural (Indoor)



Matt Orange (In-Outdoor)

Matt Green (In-Outdoor)







Matt White (In-Outdoor)

#### Notes

The supporting frame of armchair Frog in Stainless Steel AISI 316, has undergone and passed the corrosion test (UNI ISO 9227:93) with issue of relative certificate by CATAS®.

# Technical Drawings









Padded



Frog Lounge



Loose Cushion