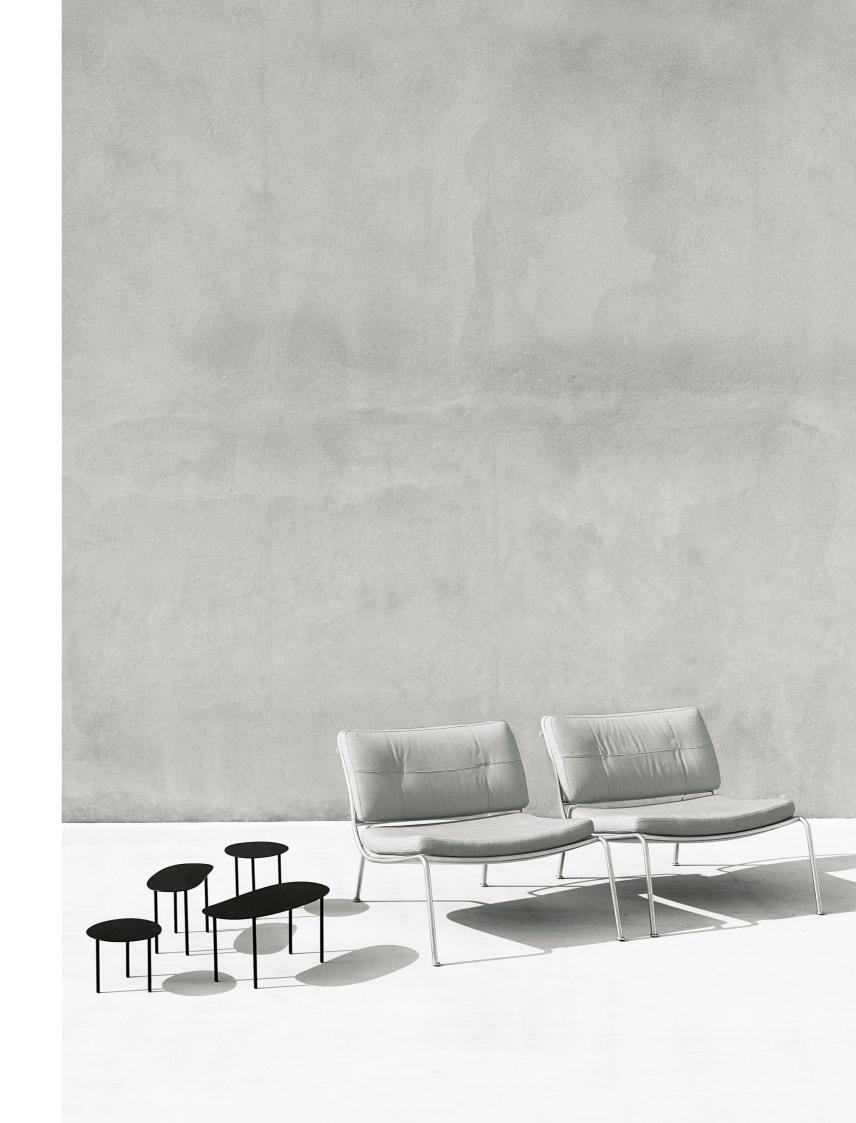

## FROG + FROG LOUNGE (INDOOR + OUTDOOR)

design Piero Lissoni

Armchair and chaise longue available for indoor and outdoor. Padded armchair

Indoor version: supporting frame in steel with chromed-plated finish or epoxy powder coating gunmetal grey color, burnish color, RAL-K7 9010 white or RAL-K7 9017 black and, on request, AISI 316 Stainless Steel with matt satin-finish. Metal chassis embedded in cold-expanded polyurethane foam with covering in 100% polyether thermally bonded onto a polyamide velveteen backing. Back and seat cushion with preformed polyurethane foam structure, covered with acrylic fibre layers. Quilted fabric or leather upholstery. The fabric version only is fully removable by zippers and Velcro fastenings after unscrewing the chassis from the supporting frame.

Outdoor version: supporting frame in Stainless Steel AISI 316 with matt satin finish or Stainless Steel 316 with epoxy polyester powder coating gunmetal grey color, burnish color, RAL–K7 9010 white or RAL-K7 9017 black. Backrest and seat metal chassis embedded in cold- expanded polyurethane foam covered with a heat- sealed waterproof fabric protection. Back and seat padding with preformed open-cell structure polyurethane foam DRYFEEL S and fibre for outdoor, coated with waterproof fabric protection. Upholstery, with outdoor fabrics only, always quilted and fully

removable by zippers and Velcro fastenings after unscrewing the chassis from the supporting frame. For fabrics with designs/pattern, upholstery in one piece with stitching at sight.

Woven armchair and chaise longue.