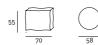

nly. Cushions' upholstery, in both versions, fully removable by zippers. Seat depth: 51–105cm.

### Structure



Chromed-Plated Finish

with Matt Satin

(In-Outdoor)



RAL-K7 9017 Black

Painted Steel



RAI - K7 9010 White (In-Outdoor)



Gunmetal Grey Coating (In-Outdoor)

## Weaving



Hide Rope col. Brown (Indoor)

Rope Profile

col. Black









Matt Natural Leather

(In-Outdoor)





Matt Red

(In-Outdoor)



Rope Profile col. Natural (Indoor)



Matt Orange (In-Outdoor)

Matt Green (In-Outdoor)







Matt White (In-Outdoor)

#### Notes

The supporting frame of armchair Frog in Stainless Steel AISI 316, has undergone and passed the corrosion test (UNI ISO 9227:93) with issue of relative certificate by CATAS®.

# Technical Drawings









Padded



Frog Lounge



Loose Cushion