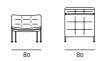

pholstery with outdoor fabrics only. Cushions' upholstery, in both versions, fully removable by zippers. Seat depth: 51–105cm.

### Structure



Chromed-Plated Finish

with Matt Satin

(In-Outdoor)



RAL-K7 9017 Black

Painted Steel



RAI - K7 9010 White (In-Outdoor)



Gunmetal Grey Coating (In-Outdoor)

## Weaving



Hide Rope col. Brown (Indoor)

Rope Profile

col. Black









Matt Natural Leather

(In-Outdoor)





Matt Red

(In-Outdoor)



Rope Profile col. Natural (Indoor)



Matt Orange (In-Outdoor)

Matt Green (In-Outdoor)







Matt White (In-Outdoor)

#### Notes

The supporting frame of armchair Frog in Stainless Steel AISI 316, has undergone and passed the corrosion test (UNI ISO 9227:93) with issue of relative certificate by CATAS®.

# Technical Drawings









Padded



Frog Lounge



Loose Cushion