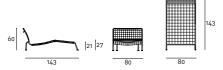

outdoor fabrics only. Cushions' upholstery, in both versions, fully removable by zippers. Seat depth: 51–105cm.

### Structure



Chromed-Plated Finish

with Matt Satin

(In-Outdoor)



RAL-K7 9017 Black

Painted Steel



RAI - K7 9010 White (In-Outdoor)



Gunmetal Grey Coating (In-Outdoor)

## Weaving



Hide Rope col. Brown (Indoor)

Rope Profile

col. Black









Matt Natural Leather

(In-Outdoor)





Matt Red

(In-Outdoor)



Rope Profile col. Natural (Indoor)



Matt Orange (In-Outdoor)

Matt Green (In-Outdoor)







Matt White (In-Outdoor)

#### Notes

The supporting frame of armchair Frog in Stainless Steel AISI 316, has undergone and passed the corrosion test (UNI ISO 9227:93) with issue of relative certificate by CATAS®.

# Technical Drawings









Padded



Frog Lounge



Loose Cushion