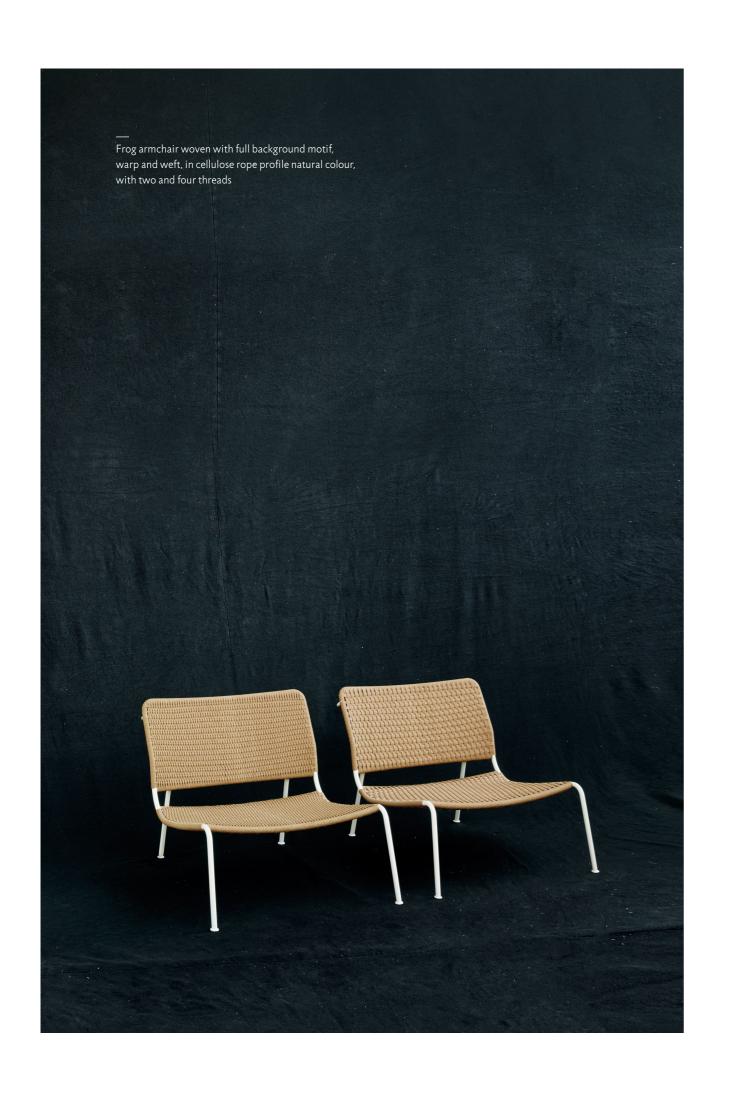

**Indoor version:** supporting frame in AISI 316 Stainless Steel with matt satin-finish, steel with chromed-plated finish or epoxy powder coating gunmetal grey color, burnish color, RAL-K7 9010 white and RAL-K7 9017 black. Woven with hide, PVC profile or in cellulose cord in the colours available in the collection (only for the armchair). Supporting cushions in polyurethane foam covered with acrylic fibre layers and fabric or leather upholstery, both fully removable by zippers.

Outdoor version: supporting frame in AISI 316 Stainless Steel with matt satin-finish or epoxy powder coating gunmetal grey colour, burnish colour, RAL-K7 9010 white and RAL-K7 9017 black. Woven with PVC profile, in the colours available in the collection. Supporting cushions in open-cell structure polyurethane foam DRYFEEL S and fibre for outdoor, coated with waterproof fabric protection. Upholstery with outdoor fabrics only. Cushions' upholstery, in both versions, fully removable by zippers. Seat depth: 51–105cm.

## Weaving

Hide Rope col. Brown (Indoor)

Rope Profile

col. Black

Matt Natural Leather

(In-Outdoor)

Matt Red

(In-Outdoor)

Rope Profile col. Natural (Indoor)

Matt Orange (In-Outdoor)

Matt Green (In-Outdoor)

Matt White (In-Outdoor)