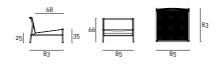

## HI TECH (INDOOR + OUTDOOR)

design Piero Lissoni

Armchair available for indoor and outdoor.

Supporting structure in AISI 316 Stainless Steel with matt satin-finish. Swivelling nylon tips. AISI 316 Stainless Steel mesh.

**Indoor version:** seat cushion in prewashed and sterilized goose down, stitched into separate compartments. Leather or fabric upholstery.

**Outdoor version:** seat cushion in open cell structure polyurethane foam DRYFEEL S covered with fibre for outdoor and coated with waterproof fabric for outdoor. Upholstery with outdoor fabrics only. Cushions' upholstery, in both versions, fully removable by zippers. Seat depth: 68cm.

## Structure



Stainless Steel with Matt Satin Finish (In-Outdoor)

## Technical Drawings



## Loose Cushion