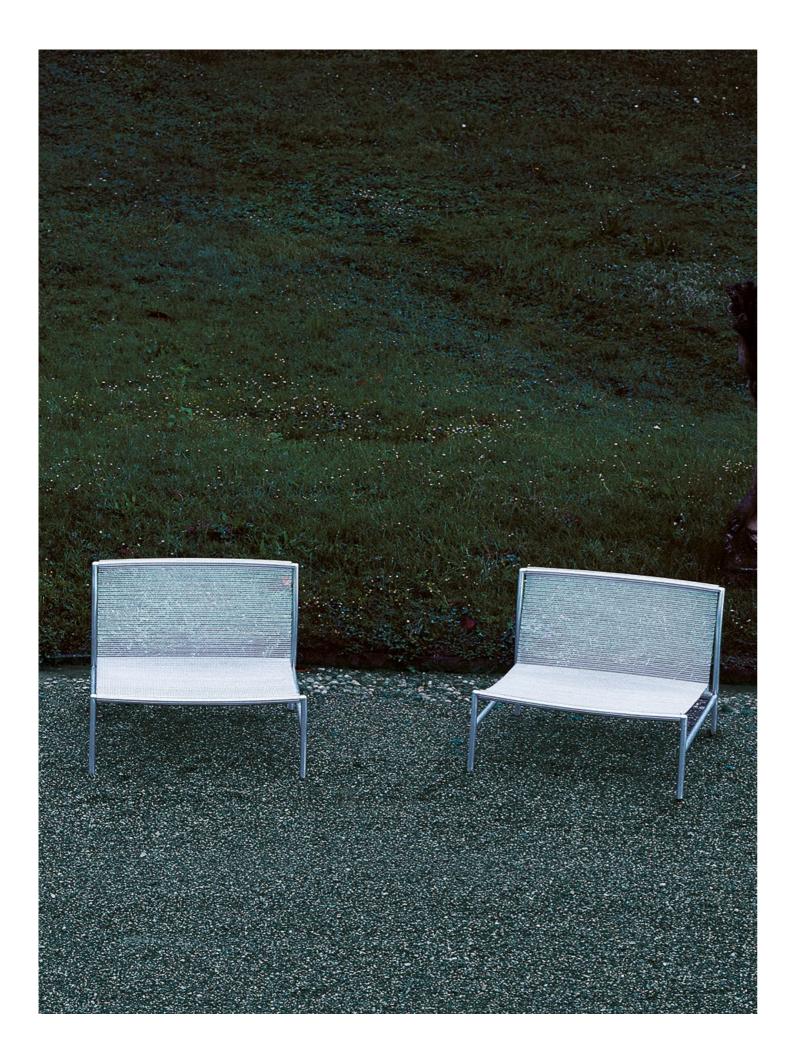

## HI TECH (INDOOR + OUTDOOR)

design Piero Lissoni

Armchair available for indoor and outdoor.

Supporting structure in AISI 316 Stainless Steel with matt satin-finish. Swivelling nylon tips. AISI 316 Stainless Steel mesh.

**Indoor version:** seat cushion in prewashed and sterilized goose down, stitched into separate compartments. Leather or fabric upholstery.

**Outdoor version:** seat cushion in open cell structure polyurethane foam DRYFEEL S covered with fibre for outdoor and coated with waterproof fabric for outdoor. Upholstery with outdoor fabrics only. Cushions' upholstery, in both versions, fully removable by zippers. Seat depth: 68cm.