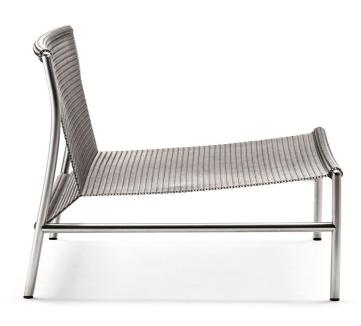

## HI TECH (INDOOR + OUTDOOR)

design Piero Lissoni

Armchair available for indoor and outdoor.

Supporting structure in AISI 316 Stainless Steel with matt satin-finish. Swivelling nylon tips. AISI 316 Stainless Steel mesh.

**Indoor version:** seat cushion in prewashed and sterilized goose down, stitched into separate compartments. Leather or fabric upholstery.

**Outdoor version:** seat cushion in open cell structure polyurethane foam DRYFEEL S covered with fibre for outdoor and coated with waterproof fabric for outdoor. Upholstery with outdoor fabrics only. Cushions' upholstery, in both versions, fully removable by zippers. Seat depth: 68cm.