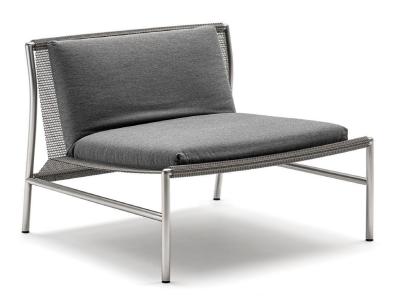

## HI TECH (INDOOR + OUTDOOR)

design Piero Lissoni

Armchair available for indoor and outdoor.

Supporting structure in AISI 316 Stainless Steel with matt satin-finish. Swivelling nylon tips. AISI 316 Stainless Steel mesh.

**Indoor version:** seat cushion in prewashed and sterilized goose down, stitched into separate compartments. Leather or fabric upholstery.

**Outdoor version:** seat cushion in open cell structure polyurethane foam DRYFEEL S covered with fibre for outdoor and coated with waterproof fabric for outdoor. Upholstery with outdoor fabrics only. Cushions' upholstery, in both versions, fully removable by zippers. Seat depth: 68cm.