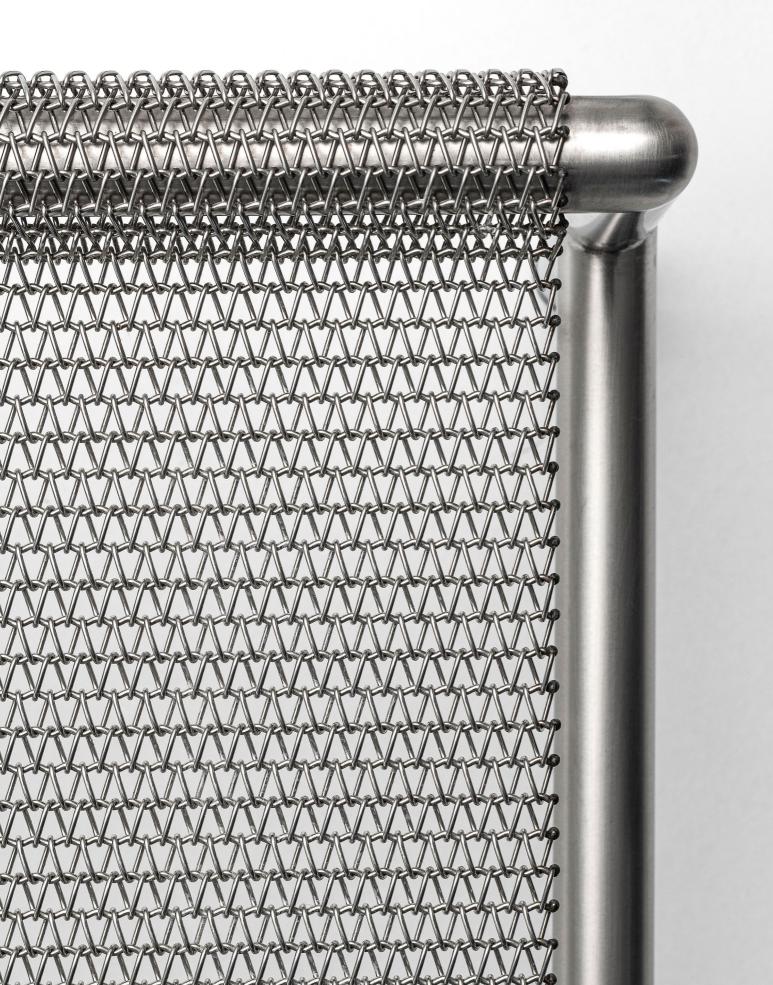

## HI TECH (INDOOR + OUTDOOR)

design Piero Lissoni

Armchair available for indoor and outdoor.

Supporting structure in AISI 316 Stainless Steel with matt satin-finish. Swivelling nylon tips. AISI 316 Stainless Steel mesh.

## Structure

Stainless Steel with Matt Satin Finish (In-Outdoor)