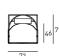

## Technical Drawings

Armcha

<sup>\*</sup> Available also in art. Cuoietto, in the colours as for the sample card n. 44A.

Floor support secured by black PVC feet. Seat depth: 46cm.