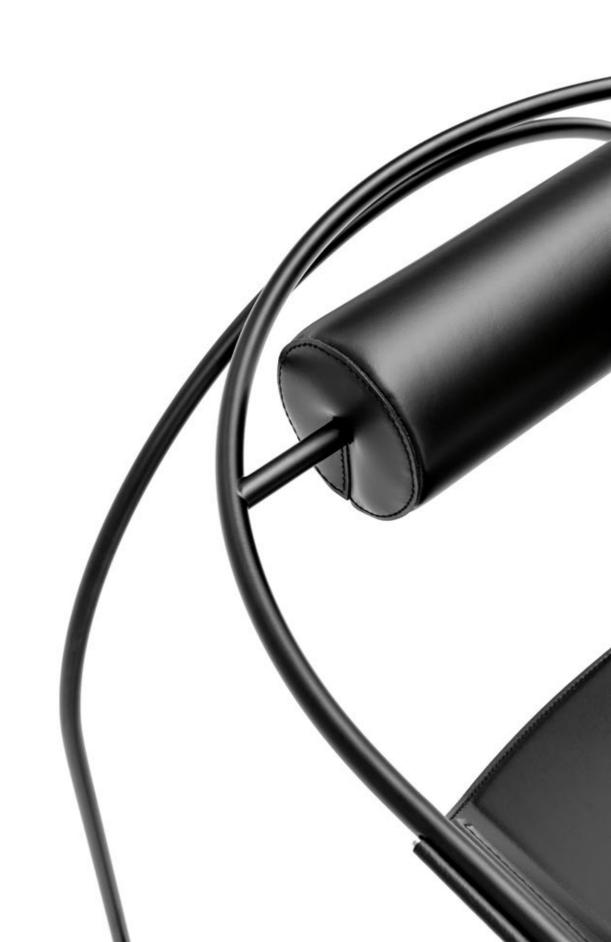

## LEMNI

 design Marco Lavit

Armchair with supporting frame in tubular and steel rod section Ø16mm coated with epoxy powder coating RAL–K7 9017 matt black. Seat with nylon insert, fixed to the frame by pins. Backrest bolster padded with polyurethane foam, fixed to the structure by means of screws. Seat and backrest covering available in saddle leather, in the colours in collection, or in art. Cuoietto, in the colours as for the sample card n. 44A.

## Frame

Matt Black Painted Steel

## Seating and Bolster

Natural Hide

White Hide

Black Hide