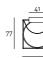

## Technical Drawings

Armcha

<sup>\*</sup> Available also in art. Cuoietto, in the colours as for the sample card n. 44A.

Floor support secured by black PVC feet. Seat depth: 46cm.