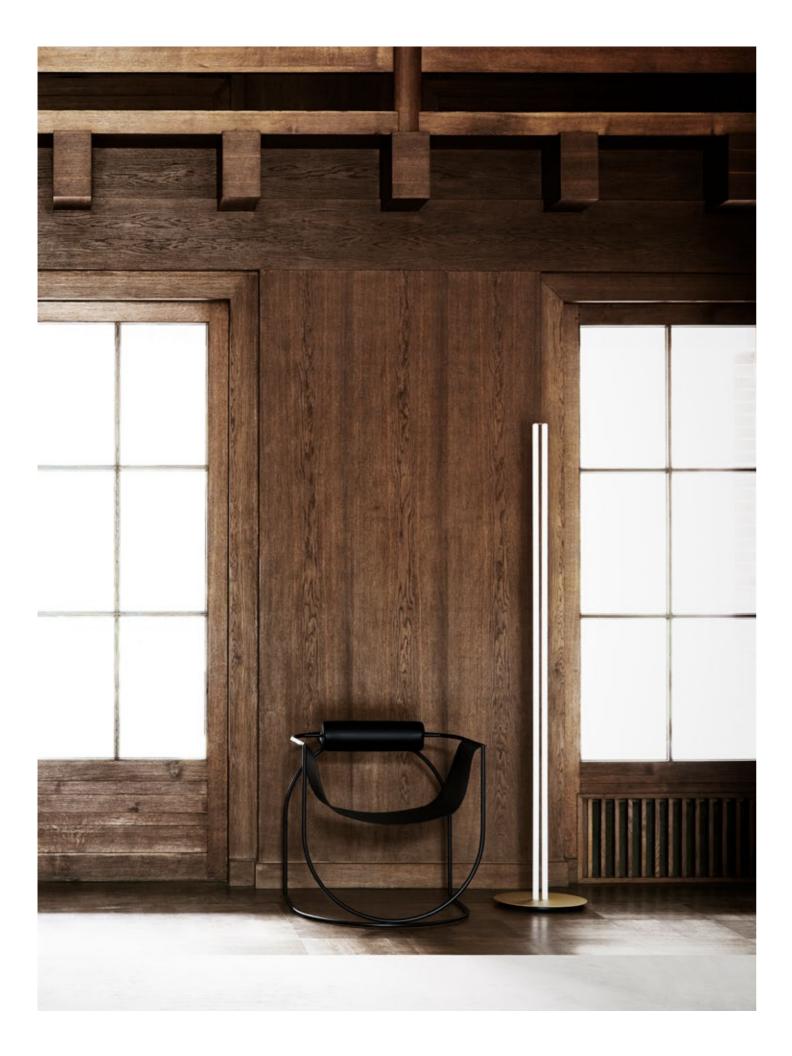

## LEMNI

 design Marco Lavit

Armchair with supporting frame in tubular and steel rod section Ø16mm coated with epoxy powder coating RAL–K7 9017 matt black. Seat with nylon insert, fixed to the frame by pins. Backrest bolster padded with polyurethane foam, fixed to the structure by means of screws. Seat and backrest covering available in saddle leather, in the colours in collection, or in art. Cuoietto, in the colours as for the sample card n. 44A.

Floor support secured by black PVC feet. Seat depth: 46cm.

## Frame

Matt Black Painted Steel

## Seating and Bolster

Natural Hide

White Hide

Black Hide