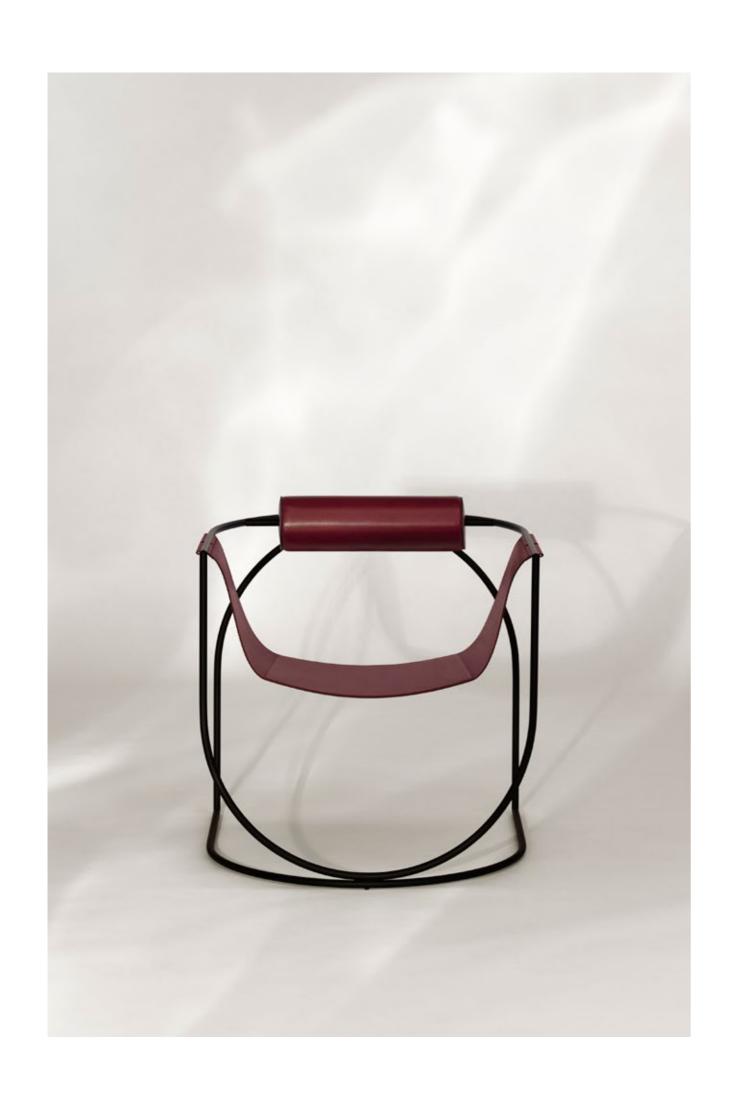

## LEMNI

 design Marco Lavit

Armchair with supporting frame in tubular and steel rod section Ø16mm coated with epoxy powder coating RAL–K7 9017 matt black. Seat with nylon insert, fixed to the frame by pins. Backrest bolster padded with polyurethane foam, fixed to the structure by means of screws. Seat and backrest covering available in saddle leather, in the colours in collection, or in art. Cuoietto, in the colours as for the sample card n. 44A.

Floor support secured by black PVC feet. Seat depth: 46cm.

## Frame

Matt Black Painted Steel

## Seating and Bolster

Natural Hide

White Hide

Black Hide