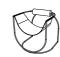

## Technical Drawings

Armcha

<sup>\*</sup> Available also in art. Cuoietto, in the colours as for the sample card n. 44A.

Floor support secured by black PVC feet. Seat depth: 46cm.