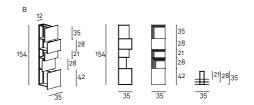

# Technical Drawings

### Notes

For assembly, please refer to the instruction included with the product.

Please specify on the order, if the bookshelf will be mounted straight or upside-down to provide the

Suggested minimum distance between modules: 30cm.