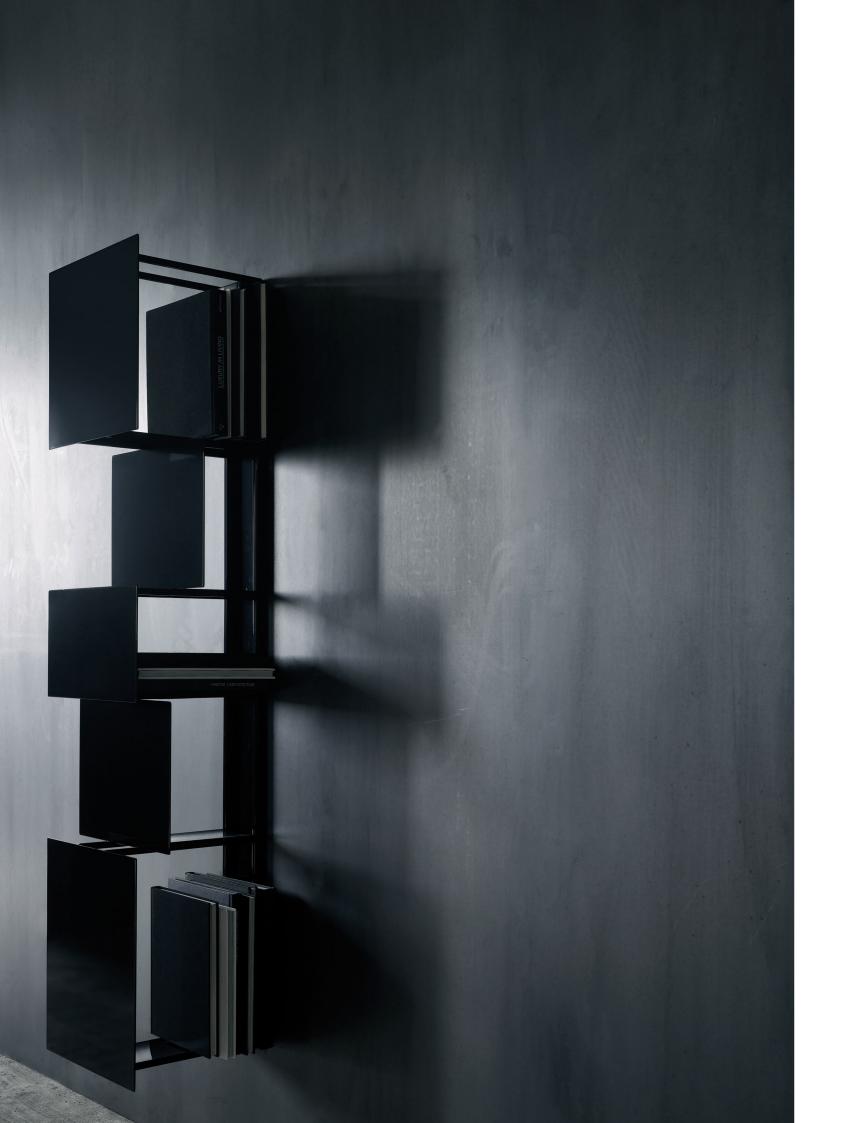

# BUKVA

— design Victor Vasilev

Bookcase made of vertical modules composed by 5 panels of different covers in aluminum plate 10/10. Epoxy powder coating sizes and depth with supporting frame in square section tubular steel 12x12mm and frontal panel in 3mm steel plate. Vertical and horizontal (even upside down) directly on the wall using the supplied plate.

in RAL-K7 9010 white or RAL-K7 9017 black. Modules to be fixed

### Notes

For assembly, please refer to the instruction included with the product.

Please specify on the order, if the bookshelf will be mounted straight or upside-down to provide the

Suggested minimum distance between modules: 30cm.