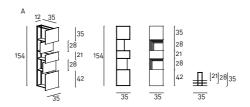

# Technical Drawings

### Notes

For assembly, please refer to the instruction included with the product.

Please specify on the order, if the bookshelf will be mounted straight or upside-down to provide the

Suggested minimum distance between modules: 30cm.