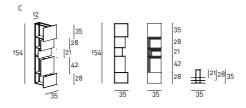

# Technical Drawings

### Notes

For assembly, please refer to the instruction included with the product.

Please specify on the order, if the bookshelf will be mounted straight or upside-down to provide the

Suggested minimum distance between modules: 30cm.