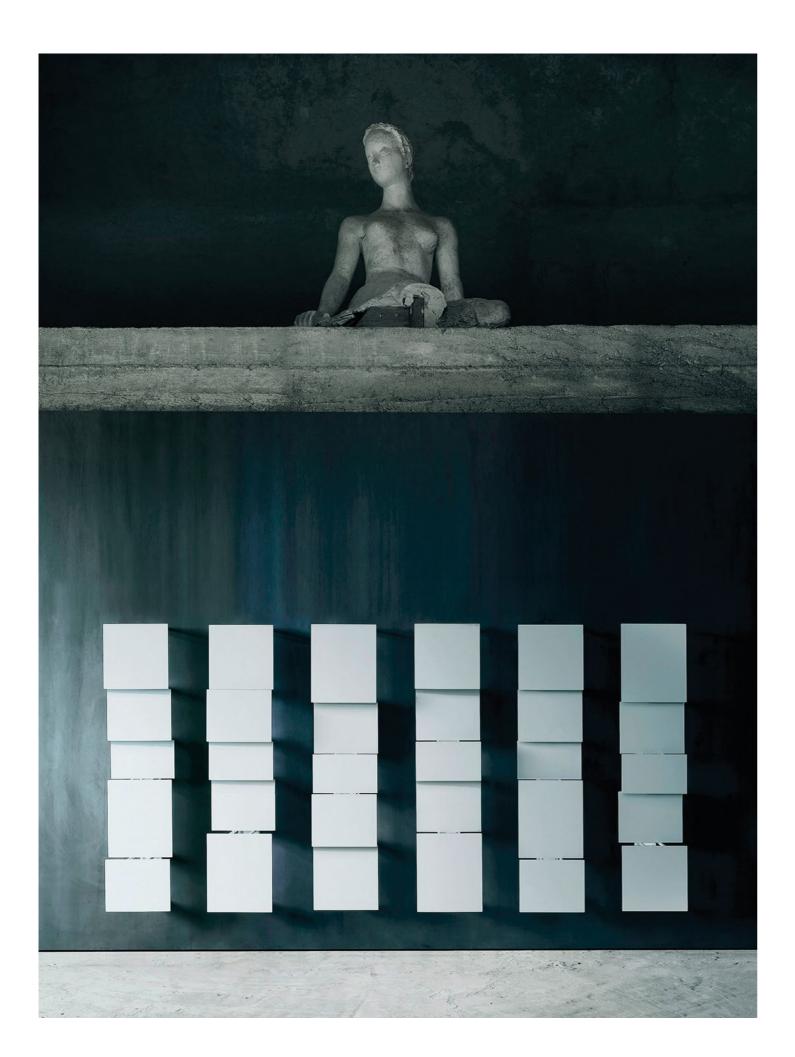

# BUKVA

— design Victor Vasilev

Bookcase made of vertical modules composed by 5 panels of different covers in aluminum plate 10/10. Epoxy powder coating sizes and depth with supporting frame in square section tubular steel 12x12mm and frontal panel in 3mm steel plate. Vertical and horizontal (even upside down) directly on the wall using the supplied plate.

in RAL-K7 9010 white or RAL-K7 9017 black. Modules to be fixed