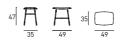

## HINGE

— design Francesco Rota

Stool with two different heights, 47 cm and 65 cm. Base structure in turned steel with epoxy powder coating in RAL-K7 9010 white and RAL-K7 9017 black colours, with adjustable tips. Curved plywood poplar seat frame. Polyurethane foam padding

covered with needle punched, resinated, non-woven polyester fibre, bonded onto a polyurethane velveteen backing. Fabric or leather upholstery, both fully removable by zippers after unscrewing the seat from the structure.

| _ | _ |   |   |
|---|---|---|---|
| _ |   |   |   |
| D | _ | _ | _ |
|   |   |   |   |





Painted Steel RAL–K7 9010 White

## Technical Drawings