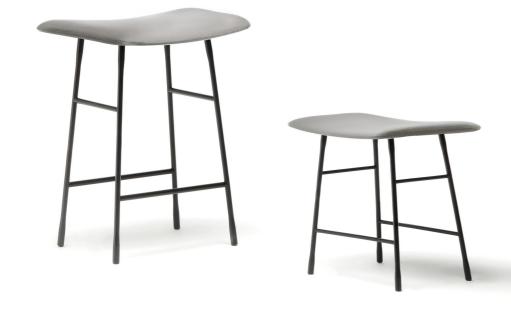

## HINGE

— design Francesco Rota

Stool with two different heights, 47 cm and 65 cm. Base structure in turned steel with epoxy powder coating in RAL-K7 9010 white and RAL-K7 9017 black colours, with adjustable tips. Curved plywood poplar seat frame. Polyurethane foam padding

covered with needle punched, resinated, non-woven polyester fibre, bonded onto a polyurethane velveteen backing. Fabric or leather upholstery, both fully removable by zippers after unscrewing the seat from the structure.