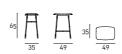

## HINGE

— design Francesco Rota

Stool with two different heights, 47 cm and 65 cm. Base structure in turned steel with epoxy powder coating in RAL-K7 9010 white and RAL-K7 9017 black colours, with adjustable tips. Curved plywood poplar seat frame. Polyurethane foam padding

## Technical Drawings