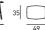

## HINGE

— design Francesco Rota

Stool with two different heights, 47 cm and 65 cm. Base structure in turned steel with epoxy powder coating in RAL-K7 9010 white and RAL-K7 9017 black colours, with adjustable tips. Curved plywood poplar seat frame. Polyurethane foam padding

## Technical Drawings