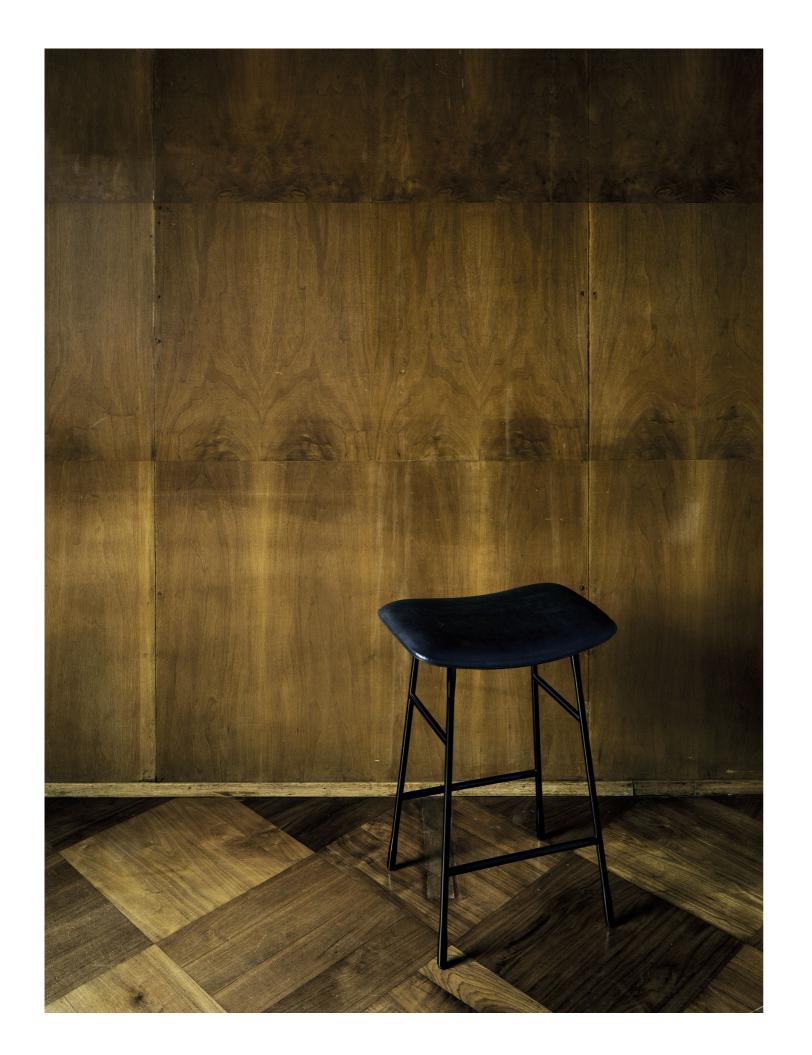

## HINGE

— design Francesco Rota

Stool with two different heights, 47 cm and 65 cm. Base structure in turned steel with epoxy powder coating in RAL-K7 9010 white and RAL-K7 9017 black colours, with adjustable tips. Curved plywood poplar seat frame. Polyurethane foam padding

covered with needle punched, resinated, non-woven polyester fibre, bonded onto a polyurethane velveteen backing. Fabric or leather upholstery, both fully removable by zippers after unscrewing the seat from the structure.