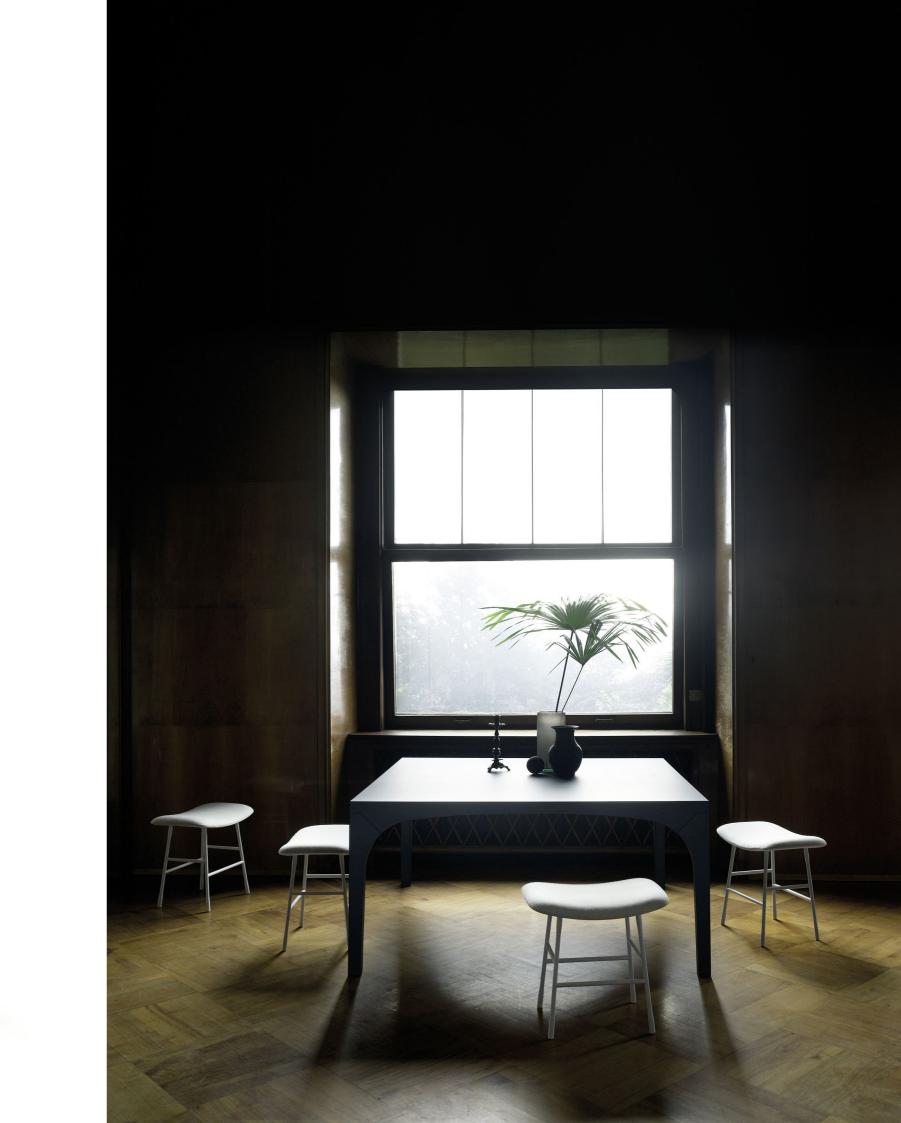

## HINGE

— design Francesco Rota

Stool with two different heights, 47 cm and 65 cm. Base structure in turned steel with epoxy powder coating in RAL-K7 9010 white and RAL-K7 9017 black colours, with adjustable tips. Curved plywood poplar seat frame. Polyurethane foam padding

covered with needle punched, resinated, non-woven polyester fibre, bonded onto a polyurethane velveteen backing. Fabric or leather upholstery, both fully removable by zippers after unscrewing the seat from the structure.