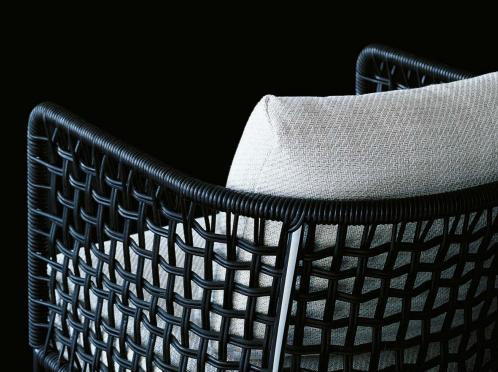

## design Piero Lissoni

Small armchair available for indoor and outdoor use. Outdoor version: frame in AISI 316 Stainless Steel with matt satin **Indoor version:** tubular steel frame with chromed finish or with epoxy finish. Seat chassis in self-supporting decorative HPL plastic laminated polyester powder coating in gunmetal grey color. Seat chassis in steel. panel. Woven with PVC profile, in the colors in collection. Padding in differentiated density polyurethane foam. Woven with Seat and backrest cushions padded with open cell structure hide or PVC profile in the colors in collection. Seat cushion with polyurethane foam covered with draining fabric. preformed, differentiated density polyurethane foam structure, coated Upholstered with outdoor fabrics, fully removable by zippers. with acrylic fiber layers. The backrest cushion in prewashed and Seat depth: 45cm. sterilized goose down, stitched into separate compartments. In the Cafè Light version the backrest cushion is always in polyurethane foam, coated with acrylic fiber layers. Fabric or leather upholstery, both fully removable by zippers, after unscrewing the seat chassis from the frame.