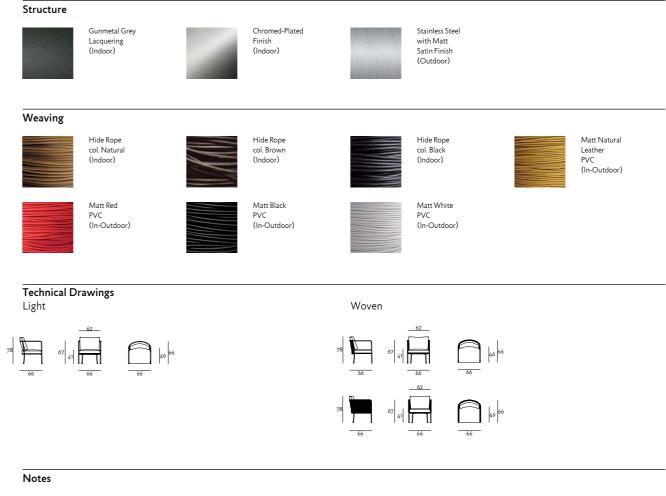

## design Piero Lissoni

Small armchair available for indoor and outdoor use. Outdoor version: frame in AISI 316 Stainless Steel with matt satin **Indoor version:** tubular steel frame with chromed finish or with epoxy finish. Seat chassis in self-supporting decorative HPL plastic laminated polyester powder coating in gunmetal grey color. Seat chassis in steel. panel. Woven with PVC profile, in the colors in collection. Padding in differentiated density polyurethane foam. Woven with Seat and backrest cushions padded with open cell structure hide or PVC profile in the colors in collection. Seat cushion with polyurethane foam covered with draining fabric. preformed, differentiated density polyurethane foam structure, coated Upholstered with outdoor fabrics, fully removable by zippers. with acrylic fiber layers. The backrest cushion in prewashed and Seat depth: 45cm. sterilized goose down, stitched into separate compartments. In the Cafè Light version the backrest cushion is always in polyurethane foam, coated with acrylic fiber layers. Fabric or leather upholstery, both fully removable by zippers, after unscrewing the seat chassis from the frame.