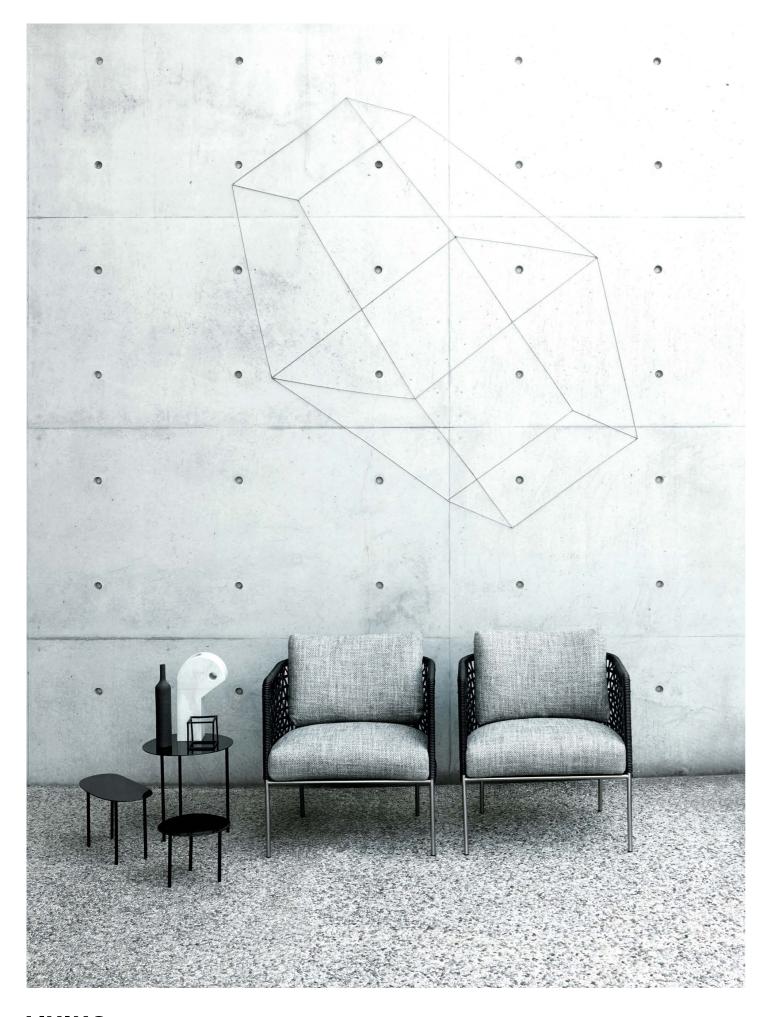

## CAFÉ | INDOOR - OUTDOOR

## design Piero Lissoni

Small armchair available for indoor and outdoor use. Outdoor version: frame in AISI 316 Stainless Steel with matt satin **Indoor version:** tubular steel frame with chromed finish or with epoxy finish. Seat chassis in self-supporting decorative HPL plastic laminated polyester powder coating in gunmetal grey color. Seat chassis in steel. panel. Woven with PVC profile, in the colors in collection. Padding in differentiated density polyurethane foam. Woven with Seat and backrest cushions padded with open cell structure hide or PVC profile in the colors in collection. Seat cushion with polyurethane foam covered with draining fabric. preformed, differentiated density polyurethane foam structure, coated Upholstered with outdoor fabrics, fully removable by zippers. with acrylic fiber layers. The backrest cushion in prewashed and Seat depth: 45cm. sterilized goose down, stitched into separate compartments. In the Cafè Light version the backrest cushion is always in polyurethane foam, coated with acrylic fiber layers. Fabric or leather upholstery, both fully removable by zippers, after unscrewing the seat chassis from the frame.