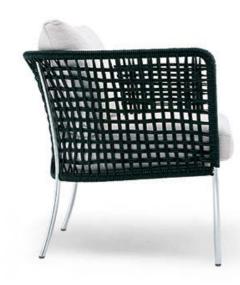

## design Piero Lissoni

Small armchair available for indoor and outdoor use. Outdoor version: frame in AISI 316 Stainless Steel with matt satin **Indoor version:** tubular steel frame with chromed finish or with epoxy finish. Seat chassis in self-supporting decorative HPL plastic laminated polyester powder coating in gunmetal grey color. Seat chassis in steel. panel. Woven with PVC profile, in the colors in collection. Padding in differentiated density polyurethane foam. Woven with Seat and backrest cushions padded with open cell structure hide or PVC profile in the colors in collection. Seat cushion with polyurethane foam covered with draining fabric. preformed, differentiated density polyurethane foam structure, coated Upholstered with outdoor fabrics, fully removable by zippers. with acrylic fiber layers. The backrest cushion in prewashed and Seat depth: 45cm. sterilized goose down, stitched into separate compartments. In the Cafè Light version the backrest cushion is always in polyurethane foam, coated with acrylic fiber layers. Fabric or leather upholstery, both fully removable by zippers, after unscrewing the seat chassis from the frame.