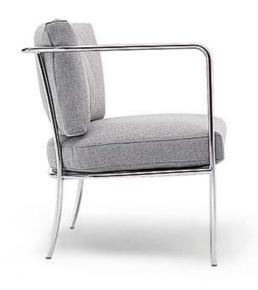

## design Piero Lissoni

Small armchair available for indoor and outdoor use. Outdoor version: frame in AISI 316 Stainless Steel with matt satin **Indoor version:** tubular steel frame with chromed finish or with epoxy finish. Seat chassis in self-supporting decorative HPL plastic laminated polyester powder coating in gunmetal grey color. Seat chassis in steel. panel. Woven with PVC profile, in the colors in collection. Padding in differentiated density polyurethane foam. Woven with Seat and backrest cushions padded with open cell structure hide or PVC profile in the colors in collection. Seat cushion with polyurethane foam covered with draining fabric. preformed, differentiated density polyurethane foam structure, coated Upholstered with outdoor fabrics, fully removable by zippers. with acrylic fiber layers. The backrest cushion in prewashed and Seat depth: 45cm. sterilized goose down, stitched into separate compartments. In the Cafè Light version the backrest cushion is always in polyurethane foam, coated with acrylic fiber layers. Fabric or leather upholstery, both fully removable by zippers, after unscrewing the seat chassis from the frame.