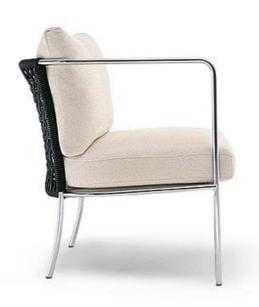

## CAFÉ | INDOOR - OUTDOOR

## design Piero Lissoni

Small armchair available for indoor and outdoor use. Outdoor version: frame in AISI 316 Stainless Steel with matt satin **Indoor version:** tubular steel frame with chromed finish or with epoxy finish. Seat chassis in self-supporting decorative HPL plastic laminated polyester powder coating in gunmetal grey color. Seat chassis in steel. panel. Woven with PVC profile, in the colors in collection. Padding in differentiated density polyurethane foam. Woven with Seat and backrest cushions padded with open cell structure hide or PVC profile in the colors in collection. Seat cushion with polyurethane foam covered with draining fabric. preformed, differentiated density polyurethane foam structure, coated Upholstered with outdoor fabrics, fully removable by zippers. with acrylic fiber layers. The backrest cushion in prewashed and Seat depth: 45cm. sterilized goose down, stitched into separate compartments. In the Cafè Light version the backrest cushion is always in polyurethane foam, coated with acrylic fiber layers. Fabric or leather upholstery, both fully removable by zippers, after unscrewing the seat chassis from the frame.