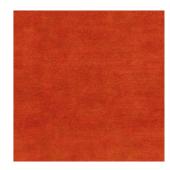

## CECI N'EST PAS UN BAROQUE

design Harry Paul

Hand-spun carded 70% fine wool 30% natural silk, hand knotted quality, 100 knot/inch.

Made in Nepal.

Available in 3 color versions.

Dimensions: 220x280cm; 300x400cm Available also with customized sizes.

## Variants













## Notes

Due to the manufacturing process, consider some possible size adjustment on the indicated standard dimension.

For this specific design smallest size available 220x280.

Considering the unique characteristic of the hand manufacturing and production place, delivery time is 4 months from order confirmation.

Images are purely indicative

## Care Instruction

 $\label{thm:complete} Vacuum \, regularly \, or \, sweep \, with \, a \, soft \, brush. \, Complete \, washing \, in \, specialized \, centers \, only. \, Do \, not \, dry \, clean.$ 





Do not tumble dry



Do not iron



Dry flat