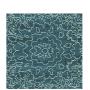

## CECI N'EST PAS UN BAROQUE

design Harry Paul

Hand-spun carded 70% fine wool 30% natural silk, hand knotted quality, 100 knot/inch.

Made in Nepal.

Available in 3 color versions.

Dimensions: 220x280cm; 300x400cm Available also with customized sizes.