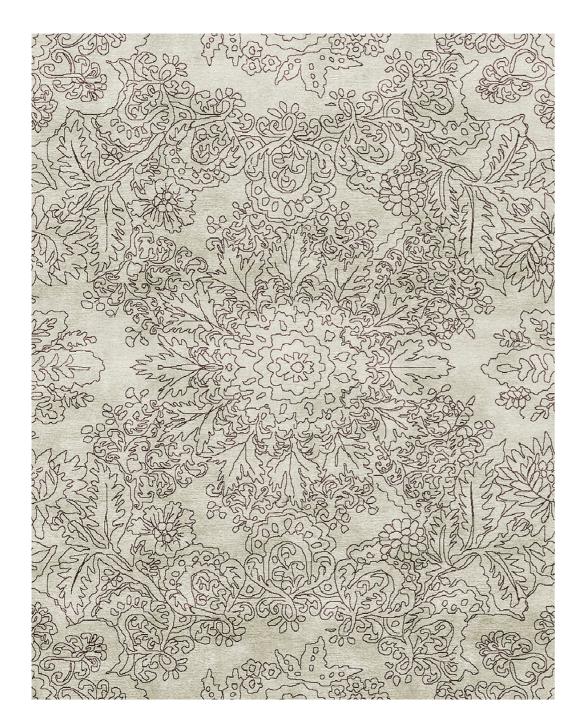

## CECI N'EST PAS UN BAROQUE

design Harry Paul

Hand-spun carded 70% fine wool 30% natural silk, hand knotted quality, 100 knot/inch.

Made in Nepal.

Available in 3 color versions.

Dimensions: 220x280cm; 300x400cm Available also with customized sizes.