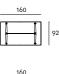

## FLOYD-HI TABLE

\_\_\_\_ design Piero Lissoni

Coffee tables in different sizes (92x92 cm, 160x92 cm, 145x145 cm e 160x160 cm) with a height of 30 cm, composed of a 12 mm thick tempered glass top and for the smoked version 10 mm thick, with rounded corners and bevelled edge.

| Bracket     |                             |     |                      |  |
|-------------|-----------------------------|-----|----------------------|--|
|             | Gunmetal Grey<br>Lacquering |     |                      |  |
| Disk        |                             |     |                      |  |
|             | Matt Brass                  |     |                      |  |
| Тор         |                             |     |                      |  |
|             | Transparent<br>Glass        |     | Smoked Grey<br>Glass |  |
| Technical D | rawings                     |     |                      |  |
| Ħ           | 75                          | 92  |                      |  |
| ŦŦ          |                             | 145 |                      |  |
|             |                             |     |                      |  |