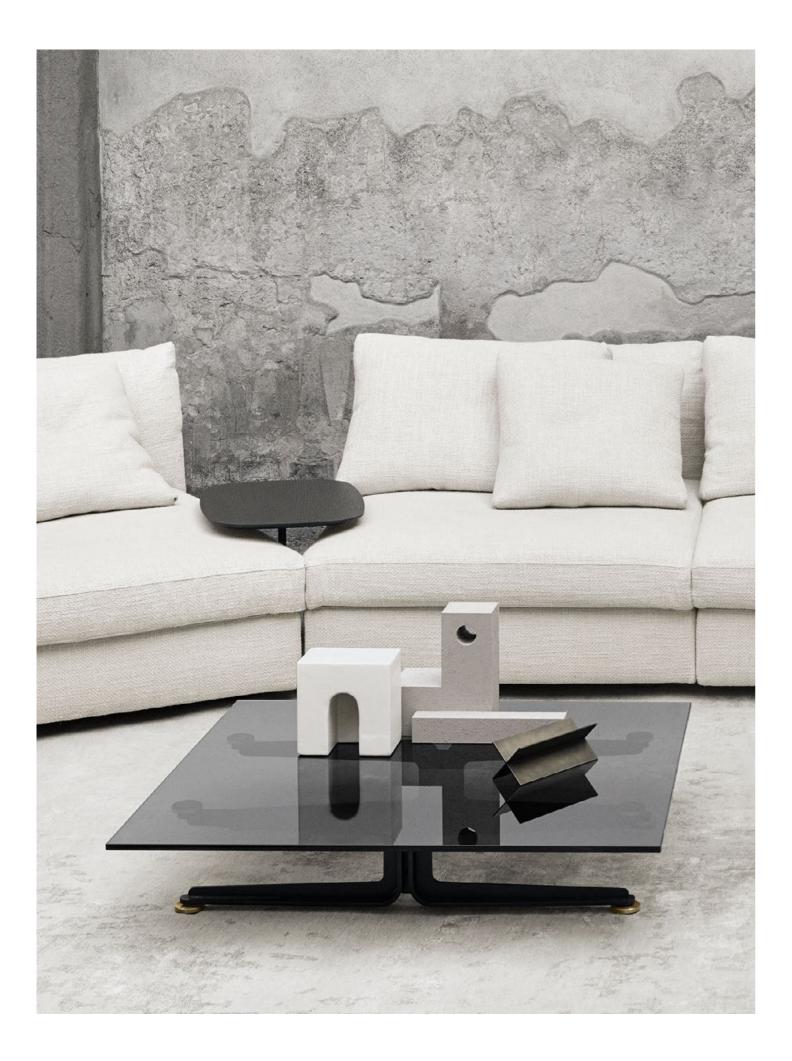

## FLOYD-HI TABLE

\_\_\_\_ design Piero Lissoni

Coffee tables in different sizes (92x92 cm, 160x92 cm, 145x145 cm e 160x160 cm) with a height of 30 cm, composed of a 12 mm thick tempered glass top and for the smoked version 10 mm thick, with rounded corners and bevelled edge.

Bracket in laser-cut steel sheet, lacquered with epoxypowder coating gunmetal grey colour with brass under-top plates and brass feet satinized and finished with a transparent matt varnish.

The fixing of the top is guaranteed by circular thermoplastic material. Floor support secured by black PVC feet.