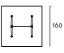

## FLOYD-HI TABLE

\_\_\_\_ design Piero Lissoni

Coffee tables in different sizes (92x92 cm, 160x92 cm, 145x145 cm e 160x160 cm) with a height of 30 cm, composed of a 12 mm thick tempered glass top and for the smoked version 10 mm thick, with rounded corners and bevelled edge.

| Bracket     |                             |     |                      |  |
|-------------|-----------------------------|-----|----------------------|--|
|             | Gunmetal Grey<br>Lacquering |     |                      |  |
| Disk        |                             |     |                      |  |
|             | Matt Brass                  |     |                      |  |
| Тор         |                             |     |                      |  |
|             | Transparent<br>Glass        |     | Smoked Grey<br>Glass |  |
| Technical D | rawings                     |     |                      |  |
| Ħ           | 75                          | 92  |                      |  |
| ŦŦ          |                             | 145 |                      |  |
|             |                             |     |                      |  |