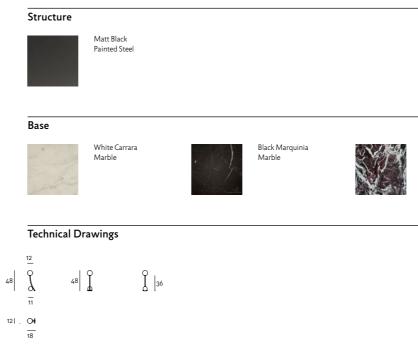

## MATERICA

design Leonardo Talarico

Table lamp for indoor use, with diffused light, consisting of a Ø11cm For China: spherical base in white Carrara, red Levanto or black Marquinia marble Power cord equipped with a China plug 2 poles 2,5A. to which is screwed a Ø16mm calendered steel tube, acting as the lamp body with a welded Ø16mm rod bar as support. For UK: "Blown Pyrex" opal diffuser Ø12cm fixed to the lamp body by wrap Power cord equipped with a UK plug 3 poles 3A. spring clutch. ON/OFF function switch on a 200 cm power cord equipped with a European plug 2 poles 2.5A. For USA: Support guaranteed by black PVC supports. Power cord equipped with a USA plug 2 poles. The lamp is supplied with 1 LED light source G9 4W 330lm 3000K The lamp is supplied without light source. We recommend 220/240V. 1 LED light source G9 4W 330lm 3000K 110V. Voltage 220/240 V. Voltage 110V.

Red Levanto Marble