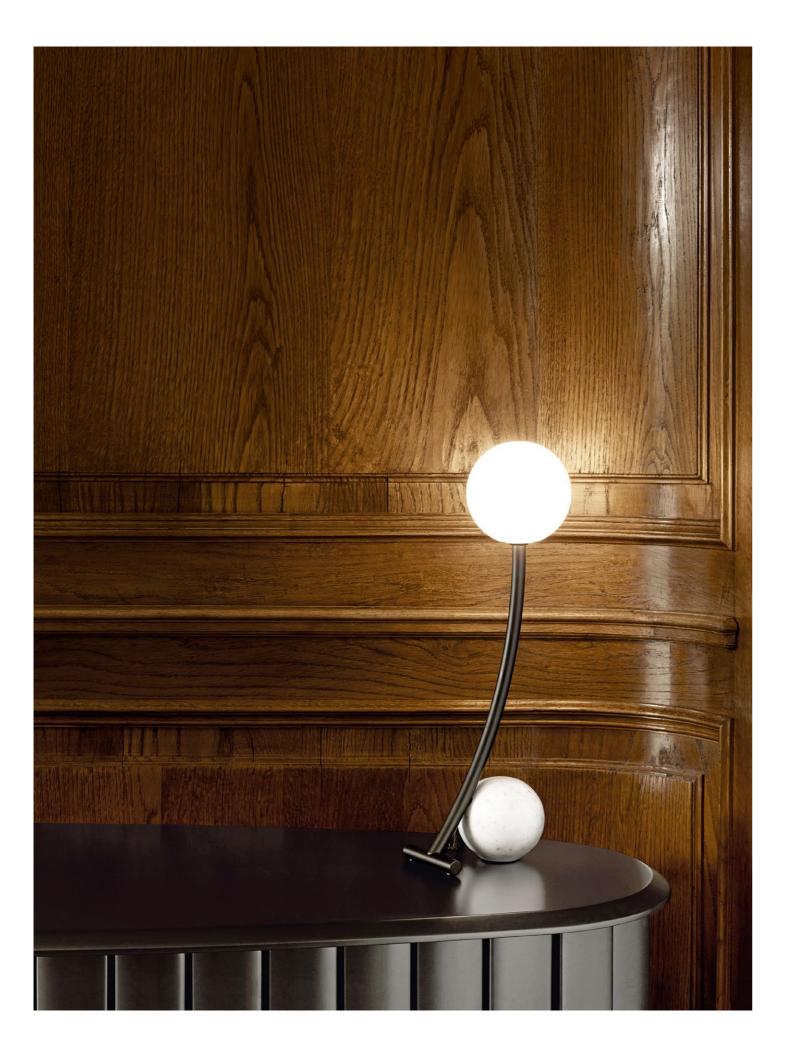

## MATERICA

design Leonardo Talarico

Table lamp for indoor use, with diffused light, consisting of a Ø11cm For China: spherical base in white Carrara, red Levanto or black Marquinia marble Power cord equipped with a China plug 2 poles 2,5A. to which is screwed a Ø16mm calendered steel tube, acting as the lamp body with a welded Ø16mm rod bar as support. For UK: "Blown Pyrex" opal diffuser Ø12cm fixed to the lamp body by wrap Power cord equipped with a UK plug 3 poles 3A. spring clutch. ON/OFF function switch on a 200 cm power cord equipped with a European plug 2 poles 2.5A. For USA: Support guaranteed by black PVC supports. Power cord equipped with a USA plug 2 poles. The lamp is supplied with 1 LED light source G9 4W 330lm 3000K The lamp is supplied without light source. We recommend 220/240V. 1 LED light source G9 4W 330lm 3000K 110V. Voltage 220/240 V. Voltage 110V.