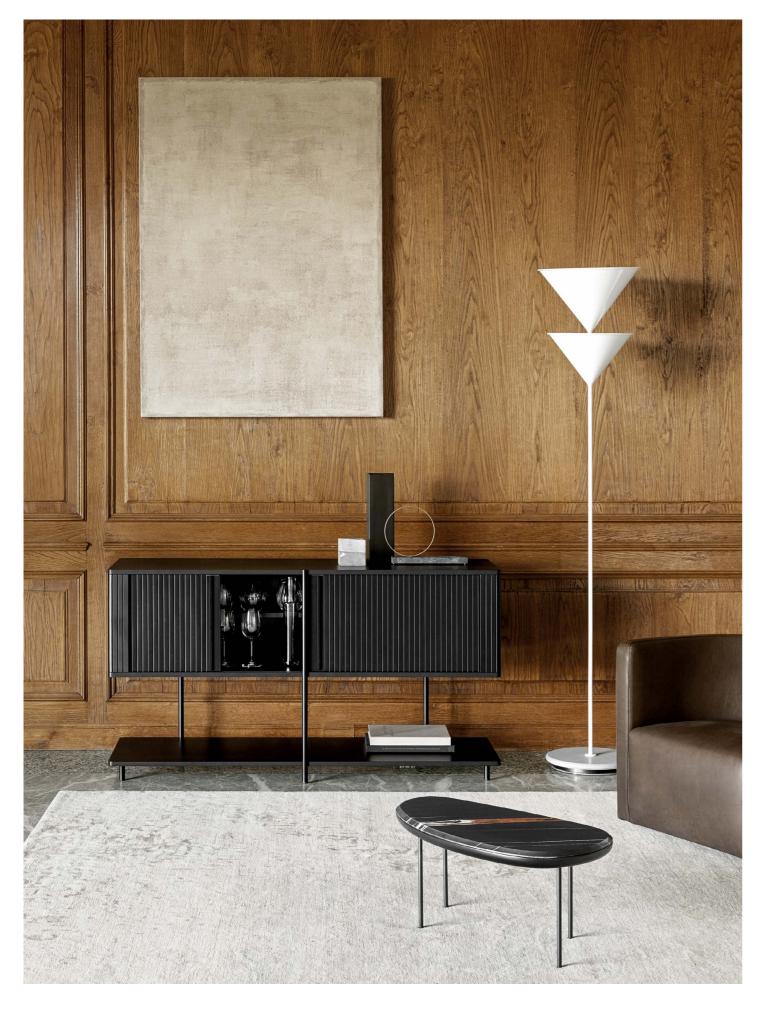

## AERO B

design Shibuleru

Bar unit composed of monoblock container consisting of top and Uprights in steel rod  $\emptyset$ 22 mm, with inserted fixing element for the bottom in 18 mm thick MDF fitted with a contoured runner to house a lower shelf. The frontal upright is provided with contoured plate for sliding shutter door made of extruded aluminium. Aluminum "blade the fixing of the container compartment; while the other uprights are -handles" section 10 x 8 mm thick, screwed to the shutter. Central body screwed to the backrest. Two additional steel rod supports, with in contoured MDF milled on the outside, with internal side panels and integrated height adjustable plastic foot, are screwed to the lower central support shelf in MDF. Contoured lower shelf, in shelf. Uprights, additional supports and feet are finished with epoxy p double-panelled wood, 18 mm thick, consisting of a 7 cm frame in owder coating in RAL 9017 black. Available with internal spotlight solid beech wood and board honeycomb, enclosed by two aluminium equipped with motion sensor and rechargeable lithium battery. plates, fitted with holes and bushings to allow assembly of the Charging with induction system and Micro USB cable. uprights. All MDF components are painted RAL 9017 matt black. Available with 3000K light. Shutter door with liquid painting RAL 9017 matt black only.

## Uprights

Shelves

## Open