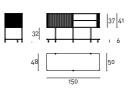

ls and integrated height adjustable plastic foot, are screwed to the lower central support shelf in MDF. Contoured lower shelf, in shelf. Uprights, additional supports and feet are finished with epoxy p double-panelled wood, 18 mm thick, consisting of a 7 cm frame in owder coating in RAL 9017 black. Available with internal spotlight solid beech wood and board honeycomb, enclosed by two aluminium equipped with motion sensor and rechargeable lithium battery. plates, fitted with holes and bushings to allow assembly of the Charging with induction system and Micro USB cable. uprights. All MDF components are painted RAL 9017 matt black. Available with 3000K light. Shutter door with liquid painting RAL 9017 matt black only.

## Uprights









Shelves



## Technical Drawings Close



## Open