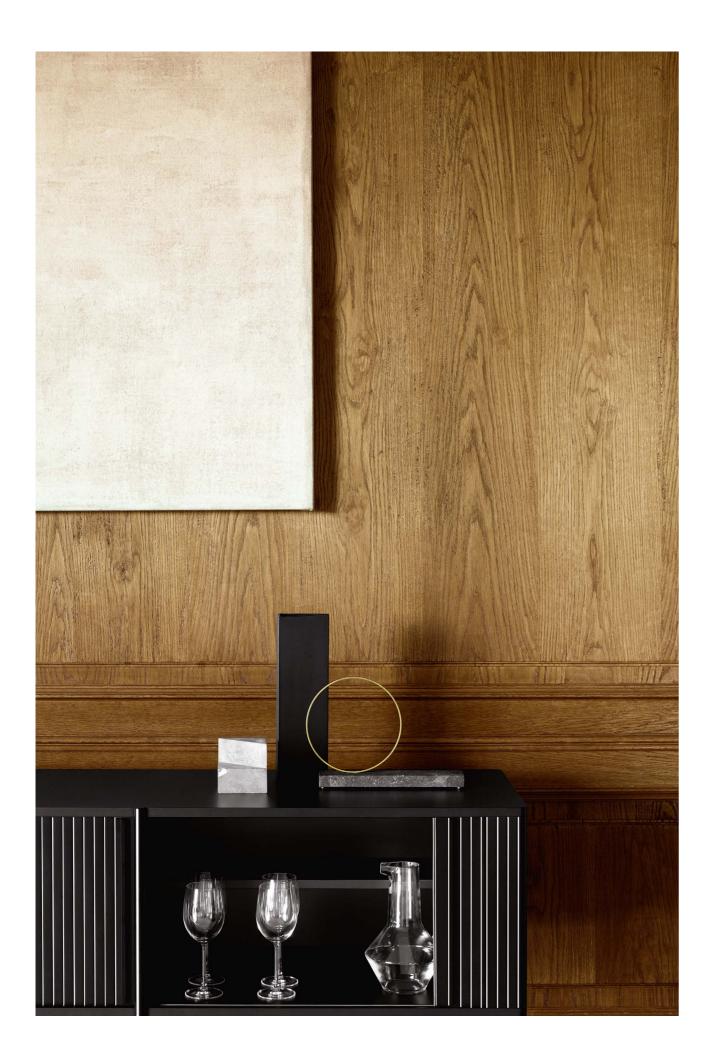

## AERO B

design Shibuleru

Bar unit composed of monoblock container consisting of top and Uprights in steel rod  $\emptyset$ 22 mm, with inserted fixing element for the bottom in 18 mm thick MDF fitted with a contoured runner to house a lower shelf. The frontal upright is provided with contoured plate for sliding shutter door made of extruded aluminium. Aluminum "blade the fixing of the container compartment; while the other uprights are -handles" section 10 x 8 mm thick, screwed to the shutter. Central body screwed to the backrest. Two additional steel rod supports, with in contoured MDF milled on the outside, with internal side panels and integrated height adjustable plastic foot, are screwed to the lower central support shelf in MDF. Contoured lower shelf, in shelf. Uprights, additional supports and feet are finished with epoxy p double-panelled wood, 18 mm thick, consisting of a 7 cm frame in owder coating in RAL 9017 black. Available with internal spotlight solid beech wood and board honeycomb, enclosed by two aluminium equipped with motion sensor and rechargeable lithium battery. plates, fitted with holes and bushings to allow assembly of the Charging with induction system and Micro USB cable. uprights. All MDF components are painted RAL 9017 matt black. Available with 3000K light. Shutter door with liquid painting RAL 9017 matt black only.