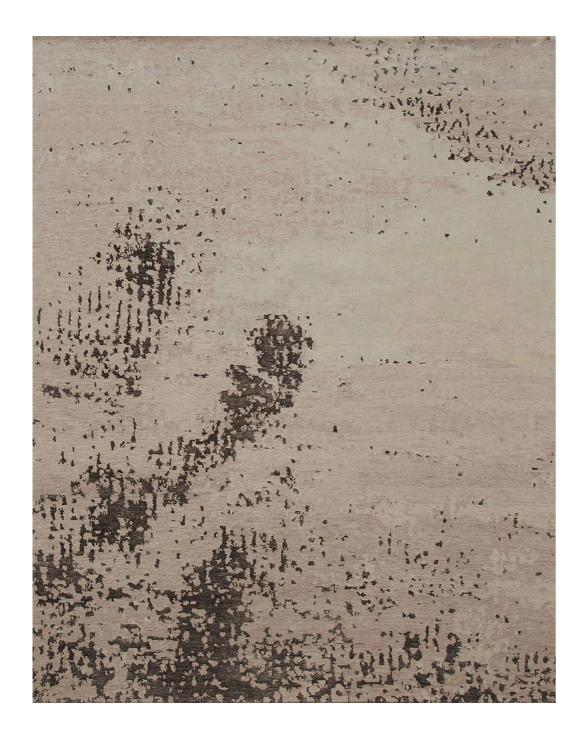

## SIN TITULO 28

design Harry Paul

Hand-spun carded 80% fine wool and 20% natural silk, hand knotted quality, 100 knot/inch. Made in Nepal.

Available in 4 colour versions. Dimensions: 220x280cm; 300x400cm. Also available in customized sizes.

## Variants

Notes

White Poplin

Due to the manufacturing process, consider some possible size adjustment on the indicated standard dimension.

Considering the unique characteristic of the hand manufacturing and production place, delivery time is 4 months from order confirmation.