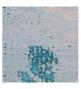

## SIN TITULO 28

design Harry Paul

Hand-spun carded 80% fine wool and 20% natural silk, hand knotted quality, 100 knot/inch. Made in Nepal.

Available in 4 colour versions. Dimensions: 220x280cm; 300x400cm. Also available in customized sizes.