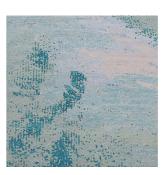

## SIN TITULO 28

design Harry Paul

Hand-spun carded 80% fine wool and 20% natural silk, hand knotted quality, 100 knot/inch. Made in Nepal.

Available in 4 colour versions. Dimensions: 220x280cm; 300x400cm. Also available in customized sizes.