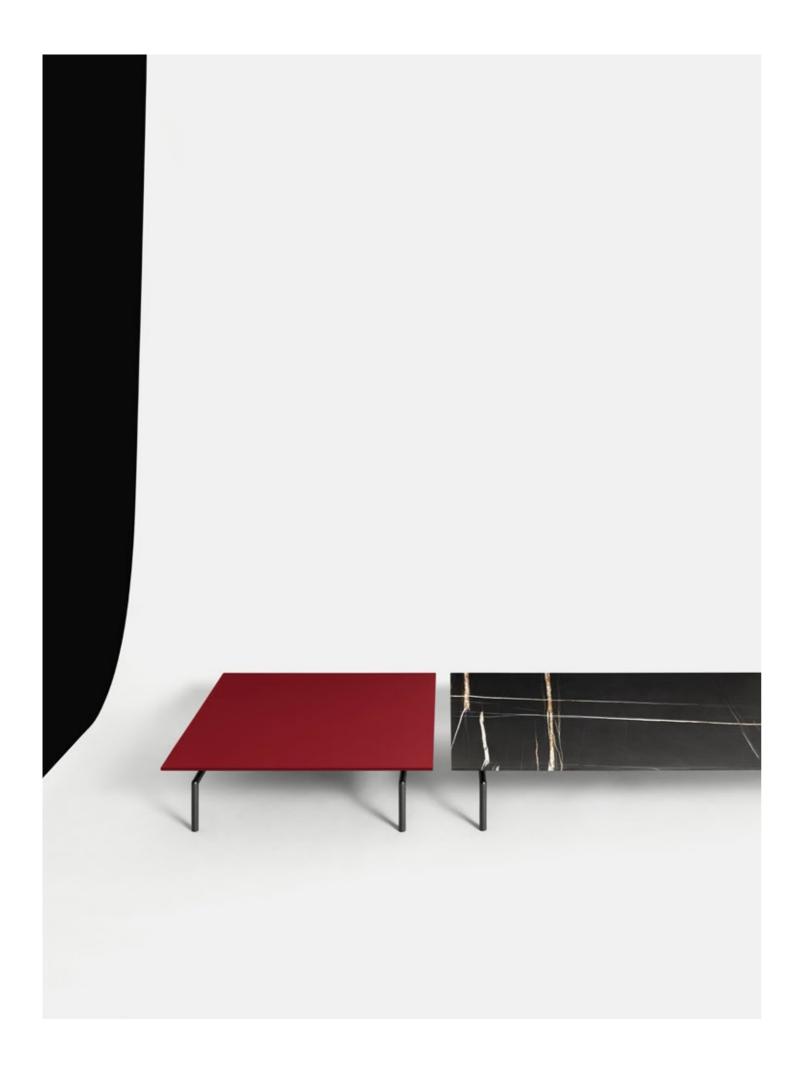

## SUMO TABLE

## design Piero Lissoni

Low table available in sizes 96x96cm or 144x96cm, consisting of a supporting frame in tubular steel section 20x30mm with gunmetal grey colour epoxy powder coating with bevelled top in MDF thickness 20mm veneered and edged in canaletto walnut and finished with water-based acrylic painting; edge and bottom always lacquered

The top of the low table only is also available glossy lacquered in the colors RAL-K7 3005 Wine Red, RAL-K7 5020 Ocean Blue, RAL-K7 7030 Stone Gray, RAL-K7 7039 Quartz Gray, RAL-K7 9001 White Cream, with beveled edge and bottom in the same colour or in marble 20 mm thickness, available in the variants: Forest Green, white Carrara, black Marquinia, red Levanto or Sahara Noir with satin finish and an opaque transparent protective varnish or a matt or glossy polyester finish.

All versions of the top are screwed to the basis by means of screws. Matching containers available in the dimensions 48x48 h.8cm and 48x32 h.8cm, made of MDF, with variable thickness, featuring the only external sides veneered in canaletto walnut; upper edges, internal sides and bottom edges glossy lacquered in the colors RAL-K7 3005 Wine Red, RAL-K7 5020 Ocean Blue, RAL-K7 7030 Stone Gray, RAL-K7 7039 Quartz Gray, RAL-K7 9001 White Cream. Bracket in tubular steel Ø25mm h.21cm with gunmetal grey colour epoxy powder coating. Floor support guaranteed by PVC supports with interchangeable feet (in black PVC or felt) depending on the floor.