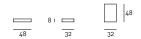

All versions of the top are screwed to the basis by means of screws. Matching containers available in the dimensions 48x48 h.8cm and 48x32 h.8cm, made of MDF, with variable thickness, featuring the only external sides veneered in canaletto walnut; upper edges, internal sides and bottom edges glossy lacquered in the colors RAL-K7 3005 Wine Red, RAL-K7 5020 Ocean Blue, RAL-K7 7030 Stone Gray, RAL-K7 7039 Quartz Gray, RAL-K7 9001 White Cream. Bracket in tubular steel Ø25mm h.21cm with gunmetal grey colour epoxy powder coating. Floor support guaranteed by PVC supports with interchangeable feet (in black PVC or felt) depending on the floor.