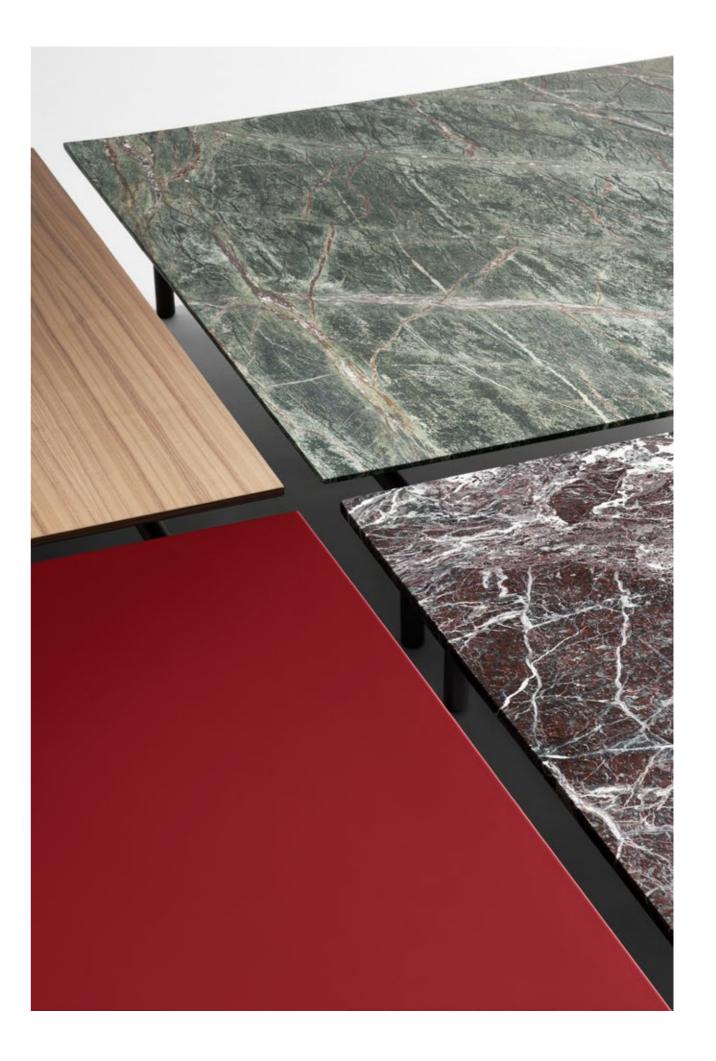

The top of the low table only is also available glossy lacquered in the colors RAL-K7 3005 Wine Red, RAL-K7 5020 Ocean Blue, RAL-K7 7030 Stone Gray, RAL-K7 7039 Quartz Gray, RAL-K7 9001 White Cream, with beveled edge and bottom in the same colour or in marble 20 mm thickness, available in the variants: Forest Green, white Carrara, black Marquinia, red Levanto or Sahara Noir with satin finish and an opaque transparent protective varnish or a matt or glossy polyester finish.

All versions of the top are screwed to the basis by means of screws. Matching containers available in the dimensions 48x48 h.8cm and 48x32 h.8cm, made of MDF, with variable thickness, featuring the only external sides veneered in canaletto walnut; upper edges, internal sides and bottom edges glossy lacquered in the colors RAL-K7 3005 Wine Red, RAL-K7 5020 Ocean Blue, RAL-K7 7030 Stone Gray, RAL-K7 7039 Quartz Gray, RAL-K7 9001 White Cream. Bracket in tubular steel Ø25mm h.21cm with gunmetal grey colour epoxy powder coating. Floor support guaranteed by PVC supports with interchangeable feet (in black PVC or felt) depending on the floor.