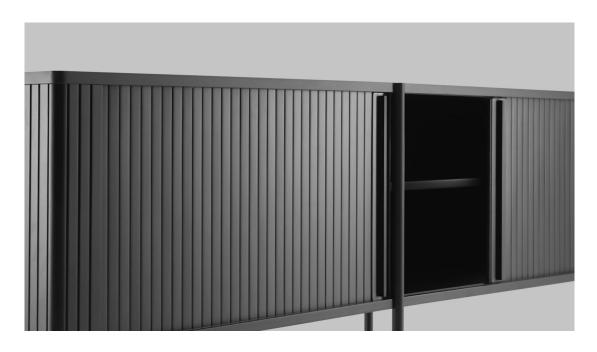

The **Aero B** bar cabinet is a play of intersections: horizontal and vertical lines meet, alternating full and empty spaces. Every detail works together to convey a sense of lightness, reminiscent of elements that harmoniously float on water, as if suspended. This interplay with light becomes protagonist, revealing—through the sliding door—a storage compartment designed to meet the evolving needs of contemporary living.